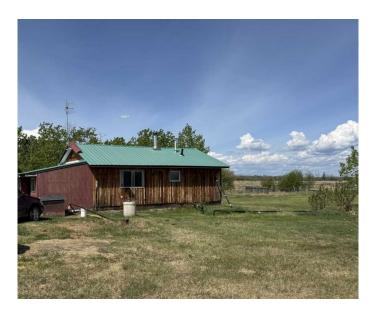

## \$200,000

2 Bedroom, 1.00 Bathroom, 820 sqft Residential on 12.26 Acres

NONE, Rural Peace No. 135, M.D. of, Alberta

Just a short 10-minute drive from Peace River awaits this 12.25-acre property, complete with an 800+ sq.ft. modest 2 bed, 1 bath home, built in 2005. Also on the property is a 35' x 32' building with an unheated shop on one side and an 8-place heated kennel on the other side. Additionally, there are numerous other out buildings including a greenhouse. This property, close to town offers many options for country living with the possibility of an income generating kennel. Live in the existing home while building your new home or move a modular home onto the property â€l the possibilities await you.

#### **Essential Information**

MLS® # A2224258
Price \$200,000

Bedrooms 2
Bathrooms 1.00
Full Baths 1

Square Footage 820

Acres 12.26 Year Built 2005

Type Residential Sub-Type Detached

Style Bungalow, Acreage with Residence

#### **Exterior**

Exterior Features Dog Run

Lot Description Treed, Triangular Lot

Roof Metal

Construction Wood Frame, Wood Siding Foundation Poured Concrete, Piling(s)