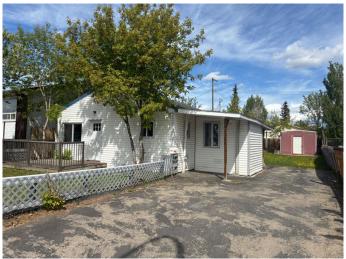

## \$209,900

2 Bedroom, 1.00 Bathroom, 791 sqft Residential on 0.14 Acres

Hillside., Grande Prairie, Alberta

Discover exceptional value in this cozy 2-bedroom, 1-bathroom fee simple home, ideal for first-time buyers or investors. Located in one of the city's most affordable neighborhoods for detached homes, this property offers the privacy and freedom of owning your own lotâ€"no condo fees or shared walls.

Inside, you'II find a full kitchen, a spacious mudroom/laundry area at the back entrance, and a partial basement housing the utilities. Enjoy the large front deck, perfect for relaxing, and a fenced backyard with a shed for storage or projects.

#### **Exterior**

Exterior Features Private Yard

Lot Description Back Yard, City Lot, Front Yard

Roof Asphalt

Construction Vinyl Siding

Foundation Perimeter Wall