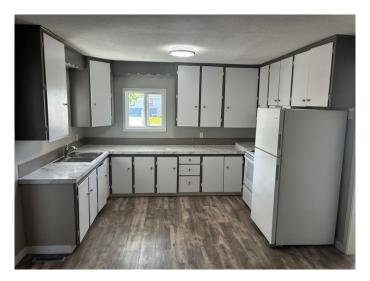

Inside, you'II find a full kitchen, a spacious mudroom/laundry area at the back entrance, and a partial basement housing the utilities. Enjoy the large front deck, perfect for relaxing, and a fenced backyard with a shed for storage or projects.

#### Interior

Interior Features Vinyl Windows, Laminate Counters

Appliances Electric Range, Refrigerator

Heating Forced Air, Natural Gas

Cooling None
Has Basement Yes

Basement Unfinished, Partial