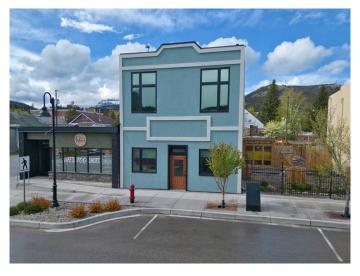

## \$629,000

0 Bedroom, 0.00 Bathroom, Commercial on 0.06 Acres

NONE, Coleman, Alberta

With a fresh breath of life and activity in downtown Coleman, including street-scaping and revitalization of this area in the last few years, along with some very well established businesses combining with some new ones that have set up shop, this is a great place to live and run your commercial business, or hold an investment property in the beautiful Crowsnest Pass. With a dedicated commercial space on the main level, and apartment on the top level, there are a ton of features that come along with this property including modern construction with legal fire separation between the residential and commercial space (with separate furnaces and electrical panels, and fire separation for each space), and the commercial space meets ADA requirements. Triple pane, Low E, Argon Windows with black exteriors throughout, custom solid wood entry doors on commercial space, custom cabinets and quartz throughout both commercial and residential space, stainless steel commercial grade appliances with 36― gas range and oven, farm sink in island with additional prep sink, full walk in custom pantry, custom cabinetry in mudroom/laundry, residential hot water on demand and water softener, and a high efficiency wood burning stove in residential space. The entire building is spray foam insulated, has a standing seam full metal roof with low maintenance stucco exterior, and comes with a 2 piece bathroom in the commercial space, 2 full baths in residential

space, master closet with full custom cabinetry, central vacuum (in residential space), and an exterior deck with custom metal railings and ample parking for 3 vehicles and/or trailer in back. Coffee equipment/business as shown in photos is not included in sale.