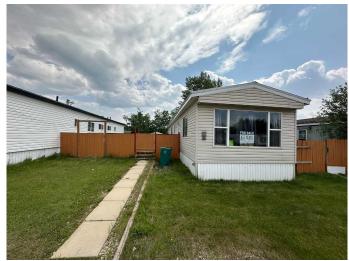

Step outside and enjoy three spacious decksâ€"ideal for relaxing or entertainingâ€"plus a cozy fire pit for evenings under the stars. A fully fenced yard with wide gates that allow room to back in a pickup truck.

Additional outdoor features include two sheds: a 16x12 powered workshop with a 6-foot overhead door, and a garden shed for added storage.

This home truly has too many inclusions to listâ€"you have to see it for yourself!