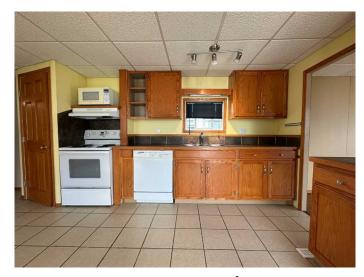

The bright, open-concept kitchen features warm oak cabinetry, a pantry, and a built-in china cabinetâ€"blending functionality with charm. Both bedrooms offer walk-in closets, adding great storage and convenience.