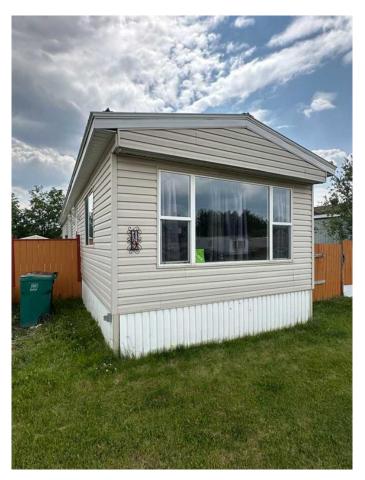

# \$48,900

2 Bedroom, 1.00 Bathroom, 896 sqft Mobile on 0.00 Acres

NONE, Beaverlodge, Alberta

Priced to sell and packed with value! This beautifully updated 896 sq ft, 2-bedroom manufactured home sits on a rented lot and has been completely redone from the ground upâ€"perfect for first-time buyers, retirees, or as a revenue property.

Recent upgrades include a durable tin roof, updated siding and skirting, new windows, fresh paint, a renovated bathroom, and stylish tile and laminate flooring throughout. The home is also wired for a hot tub, giving you even more potential for comfort and relaxation.