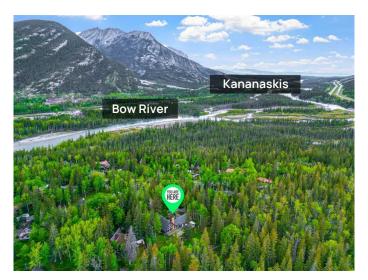

# \$1,499,900

4 Bedroom, 3.00 Bathroom, 1,668 sqft Residential on 0.53 Acres

NONE, Lac Des Arcs, Alberta

Welcome to 14 Heart Place, a rare and exquisitely unique mountain retreat in the highly sought-after hamlet of Lac Des Arcs. This stunning fully finished, 4-bedroom, 3-bathroom home is designed to embrace the breathtaking Rocky Mountain views with floor-to-ceiling windows, a vaulted ceiling, and an inviting wood-burning fireplaceâ€"perfect for cozy nights or entertaining. The open-concept layout flows seamlessly, featuring a modern kitchen with brand-new stainless steel appliances, white subway tile, and an eating ledge that connects to the spacious dining area. Beautiful hardwood flooring adds warmth throughout the home. The main level also includes a family/flex room, two generous bedrooms, and a 4-piece bathroom. Upstairs, escape to your private master retreat, complete with a 4-piece ensuite and your very own balconyâ€"a tranquil space to soak in the peace and quiet of the mountains. The developed lower level offers a gaming/family room with a kitchenette or wet bar, a fourth bedroom, a 3-piece bathroom, a workshop, a laundry area, and ample storage. Outside, the large private lot is perfect for outdoor lovers. Relax by the fire pit retreat, or take a short stroll to Heart Creek, which flows just beyond the property. This location is a dream for adventurersâ€"just steps from world-class hiking, biking trails, Grotto Canyon, climbing routes, and river access. A triple-car garage ensures plenty of room for vehicles and gear. Located just 15 minutes from

Canmore and offering easy access to Banff, Lake Louise, and top ski resorts, this home is the perfect blend of mountain escape and modern convenience. Whether you're seeking a seasonal getaway or a full-time residence, this is a rare opportunity in an area where properties seldom come to market. Don't miss your chance to own this piece of true mountain paradise!