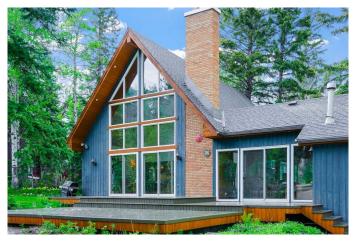

# \$1,499,900

4 Bedroom, 3.00 Bathroom, 1,668 sqft Residential on 0.53 Acres

NONE, Lac Des Arcs, Alberta

Welcome to 14 Heart Place, a rare and exquisitely unique mountain retreat in the highly sought-after hamlet of Lac Des Arcs. This stunning fully finished, 4-bedroom, 3-bathroom home is designed to embrace the breathtaking Rocky Mountain views with floor-to-ceiling windows, a vaulted ceiling, and an inviting wood-burning fireplaceâ€"perfect for cozy nights or entertaining. The open-concept layout flows seamlessly, featuring a modern kitchen with brand-new stainless steel appliances, white subway tile, and an eating ledge that connects to the spacious dining area. Beautiful hardwood flooring adds warmth throughout the home. The main level also includes a family/flex room, two generous bedrooms, and a 4-piece bathroom. Upstairs, escape to your private master retreat, complete with a 4-piece ensuite and your very own balconyâ€"a tranquil space to soak in the peace and quiet of the mountains. The developed lower level offers a gaming/family room with a kitchenette or wet bar, a fourth bedroom, a 3-piece bathroom, a workshop, a laundry area, and ample storage. Outside, the large private lot is perfect for outdoor lovers. Relax by the fire pit retreat, or take a short stroll to Heart Creek, which flows just beyond the property. This location is a dream for adventurersâ€"just steps from world-class hiking, biking trails, Grotto Canyon, climbing routes, and river access. A triple-car garage ensures plenty of room for vehicles and gear. Located just 15 minutes from