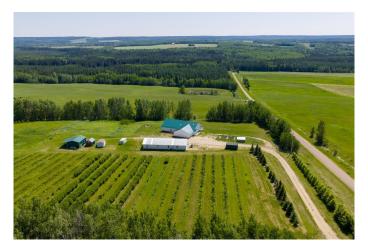

## \$799,900

0 Bedroom, 0.00 Bathroom, 3,084 sqft Agri-Business on 159.01 Acres

NONE, Rural Woodlands County, Alberta

Welcome to this 2006 ranch-style home nestled on 159.01 acres of serene countryside between Whitecourt and Mayerthorpe, just southwest of Anselmo Hall and only a short distance off the pavement. This spacious 5-bedroom, 3-bathroom home offers over 3,000 sq ft of living space with vaulted ceilings and generously sized bedrooms, perfect for a growing family or hosting guests. Enjoy your morning coffee or summer BBQs on the large covered deck, complete with a natural gas hookup. The property includes both an attached and a detached garageâ€"plenty of space for vehicles, tools, and toys. Formerly a thriving U-pick operation, the land offers incredible potential for someone looking to revive the business or simply enjoy the beauty and bounty of rural life. With peaceful surroundings and a stunning view, this property is a true gem waiting for its next chapter.

## **Essential Information**

MLS® # A2224724 Price \$799,900

Bathrooms 0.00
Square Footage 3,084
Acres 159.01

Year Built 2006

Type Agri-Business

Sub-Type Agriculture

Style Bungalow

Status Active

# **Community Information**

Address 565041 Range Road 104

Subdivision NONE

City Rural Woodlands County

County Woodlands County

Province Alberta
Postal Code T0E 1N0