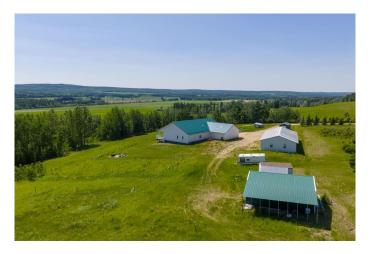

## \$799,900

0 Bedroom, 0.00 Bathroom, 3,084 sqft Agri-Business on 159.01 Acres

NONE, Rural Woodlands County, Alberta

Welcome to this 2006 ranch-style home nestled on 159.01 acres of serene countryside between Whitecourt and Mayerthorpe, just southwest of Anselmo Hall and only a short distance off the pavement. This spacious 5-bedroom, 3-bathroom home offers over 3,000 sq ft of living space with vaulted ceilings and generously sized bedrooms, perfect for a growing family or hosting guests. Enjoy your morning coffee or summer BBQs on the large covered deck, complete with a natural gas hookup. The property includes both an attached and a detached garageâ€"plenty of space for vehicles, tools, and toys. Formerly a thriving U-pick operation, the land offers incredible potential for someone looking to revive the business or simply enjoy the beauty and bounty of rural life. With peaceful surroundings and a stunning view, this property is a true gem waiting for its next chapter.

## **Essential Information**

MLS® # A2224724 Price \$799,900

Bathrooms 0.00
Square Footage 3,084
Acres 159.01

Year Built 2006

Type Agri-Business

Sub-Type Agriculture

Style Bungalow

Status Active

# **Community Information**

Address 565041 Range Road 104

Subdivision NONE

City Rural Woodlands County

County Woodlands County

Province Alberta
Postal Code T0E 1N0