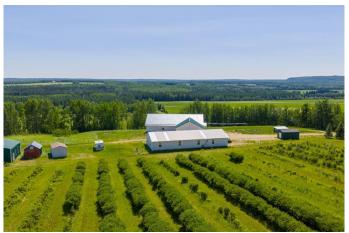

## \$799,900

0 Bedroom, 0.00 Bathroom, 3,084 sqft Agri-Business on 159.01 Acres

NONE, Rural Woodlands County, Alberta

Welcome to this 2006 ranch-style home nestled on 159.01 acres of serene countryside between Whitecourt and Mayerthorpe, just southwest of Anselmo Hall and only a short distance off the pavement. This spacious 5-bedroom, 3-bathroom home offers over 3,000 sq ft of living space with vaulted ceilings and generously sized bedrooms, perfect for a growing family or hosting guests. Enjoy your morning coffee or summer BBQs on the large covered deck, complete with a natural gas hookup. The property includes both an attached and a detached garageâ€"plenty of space for vehicles, tools, and toys. Formerly a thriving U-pick operation, the land offers incredible potential for someone looking to revive the business or simply enjoy the beauty and bounty of rural life. With peaceful surroundings and a stunning view, this property is a true gem waiting for its next chapter.

## **Essential Information**

MLS® # A2224724 Price \$799,900

Bathrooms 0.00
Square Footage 3,084
Acres 159.01

Year Built 2006

Type Agri-Business

Sub-Type Agriculture

Style Bungalow

Status Active

# **Community Information**

Address 565041 Range Road 104

Subdivision NONE

City Rural Woodlands County

County Woodlands County

Province Alberta
Postal Code T0E 1N0