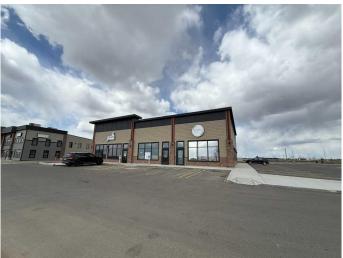

# \$2,775,000 - 11702 104 Avenue, Grande Prairie

MLS® #A2225063

\$2,775,000

0 Bedroom, 0.00 Bathroom, Commercial on 0.00 Acres

Westgate., Grande Prairie, Alberta

Introducing a rare opportunity to acquire a newly constructed, high-end commercial building situated in a sought-after location. This property is perfect for investors seeking stable income with upside potential. Built with quality, functionality, and aesthetics in mind, this property features a sleek architectural design, energy-efficient systems, and a layout that accommodates a variety of commercial uses. Two of the three units are already leased to reputable long-term tenants, providing immediate cash flow. The third unit is vacant and ideal for an owner-occupant or new lessee, offering further income growth. With generous on-site parking and excellent visibility, this property is well-suited for professional offices, medical, retail, or service-based businesses. It's a turnkey asset in a thriving commercial corridorâ€"perfect for investors and end-users alike. Don't miss this chance to own a prime piece of commercial real estate with built-in stability and future potential.