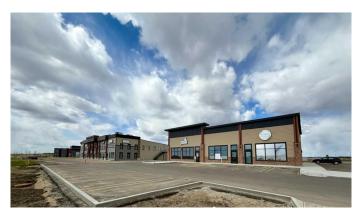

# \$2,775,000 - 11702 104 Avenue, Grande Prairie

MLS® #A2225063

\$2,775,000

0 Bedroom, 0.00 Bathroom, Commercial on 0.00 Acres

Westgate., Grande Prairie, Alberta

Introducing a rare opportunity to acquire a newly constructed, high-end commercial building situated in a sought-after location. This property is perfect for investors seeking stable income with upside potential. Built with quality, functionality, and aesthetics in mind, this property features a sleek architectural design, energy-efficient systems, and a layout that accommodates a variety of commercial uses. Two of the three units are already leased to reputable long-term tenants, providing immediate cash flow. The third unit is vacant and ideal for an owner-occupant or new lessee, offering further income growth. With generous on-site parking and excellent visibility, this property is well-suited for professional offices, medical, retail, or service-based businesses. It's a turnkey asset in a thriving commercial corridorâ€"perfect for investors and end-users alike. Don't miss this chance to own a prime piece of commercial real estate with built-in stability and future potential.