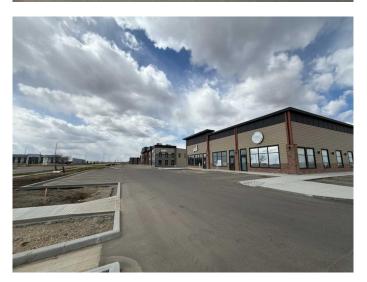

# \$2,775,000 - 11702 104 Avenue, Grande Prairie

MLS® #A2225063

\$2,775,000

0 Bedroom, 0.00 Bathroom, Commercial on 0.00 Acres

Westgate., Grande Prairie, Alberta

Introducing a rare opportunity to acquire a newly constructed, high-end commercial building situated in a sought-after location. This property is perfect for investors seeking stable income with upside potential. Built with quality, functionality, and aesthetics in mind, this property features a sleek architectural design, energy-efficient systems, and a layout that accommodates a variety of commercial uses. Two of the three units are already leased to reputable long-term tenants, providing immediate cash flow. The third unit is vacant and ideal for an owner-occupant or new lessee, offering further income growth. With generous on-site parking and excellent visibility, this property is well-suited for professional offices, medical, retail, or service-based businesses. It's a turnkey asset in a thriving commercial corridorâ€"perfect for investors and end-users alike. Don't miss this chance to own a prime piece of commercial real estate with built-in stability and future potential.