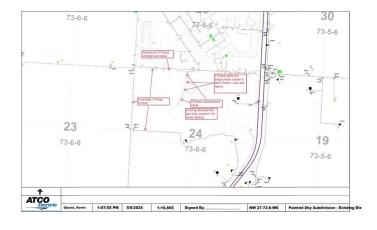

# **Community Information**

Address Nw-24-73-6-w6 95 Avenue

Subdivision NONE

City Sexsmith

County Grande Prairie No. 1, County of

Province Alberta
Postal Code T0H 3C0