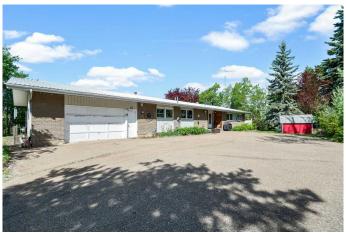

### \$599,000

3 Bedroom, 2.00 Bathroom, 2,057 sqft Residential on 2.39 Acres

NONE, Rural Red Deer County, Alberta

Enjoy the best of both worlds with this charming bungalow nestled on 2.39 acres just minutes from both Red Deer and Innisfail. Located along Highway 2 with easy access and mountain views on clear days, this peaceful acreage offers the serenity of country living without sacrificing convenience. Step inside to a spacious entryway with plenty of room for coats and boots, leading into a bright and welcoming living room. Large windows showcase the treed backyard while a cozy gas fireplace adds warmth and comfort to the space. The open kitchen features a gas stove and flows seamlessly into the dining area, perfect for hosting family gatherings and creating lasting memories.

#### **Amenities**

Parking Spaces 2

Parking Double Garage Attached

# of Garages 2