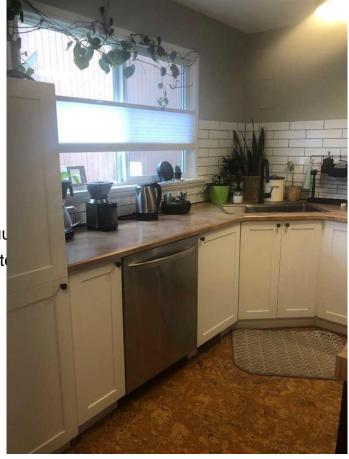

# \$649,000

3 Bedroom, 2.00 Bathroom, 1,048 sqft Residential on 0.00 Acres

Jasper, Jasper, Alberta

Immaculate three bedroom backing onto Cabin Creek. Beautiful redone open kitchen with cork flooring and island. Dining area with built-in shelf and hutch included. Open railings to sunken living room with sliding doors to slate patio and fence back yard with mountain views. Finished basement with cork flooring