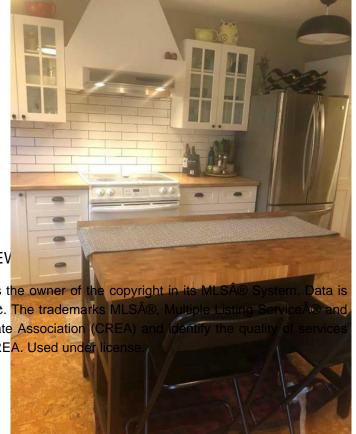

# \$649,000

3 Bedroom, 2.00 Bathroom, 1,048 sqft Residential on 0.00 Acres

Jasper, Jasper, Alberta

Immaculate three bedroom backing onto Cabin Creek. Beautiful redone open kitchen with cork flooring and island. Dining area with built-in shelf and hutch included. Open railings to sunken living room with sliding doors to slate patio and fence back yard with mountain views. Finished basement with cork flooring