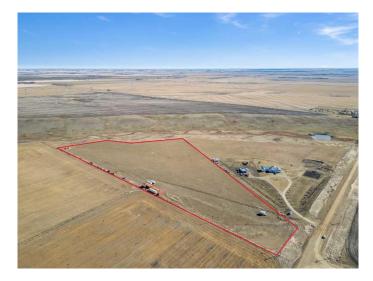

#### \$642,925

0 Bedroom, 0.00 Bathroom, Land on 15.57 Acres

NONE, Rural Rocky View County, Alberta

This stunning 15.57-acre parcel offers a rare opportunity to create your ideal country retreat or potential for subdivision. Set atop a scenic coulee, the land is predominantly flat and fully usableâ€"perfect for building your dream home, hobby farm, or country estate. Zoned R-RUR, this property offers incredible flexibility with a wide range of permitted and discretionary land uses. Located just 5 km from Crossfield and only 12 minutes to Airdrie, youâ€<sup>™</sup>II enjoy the peace of rural living with convenient access to nearby amenities. A strong drilled well (producing 5 GPM) is already on site, and power is available at the roadside. With no building commitment and low county taxes, you can buy now and build when you're ready. There's also potential to subdivide the land into two parcels (subject to county approval), making this a smart long-term investment. Don't miss this chance to secure a beautiful piece of land in a growing area with endless possibilities.