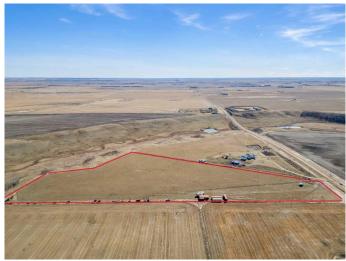

#### \$642,925

0 Bedroom, 0.00 Bathroom, Land on 15.57 Acres

NONE, Rural Rocky View County, Alberta

This stunning 15.57-acre parcel offers a rare opportunity to create your ideal country retreat or potential for subdivision. Set atop a scenic coulee, the land is predominantly flat and fully usableâ€"perfect for building your dream home, hobby farm, or country estate. Zoned R-RUR, this property offers incredible flexibility with a wide range of permitted and discretionary land uses. Located just 5 km from Crossfield and only 12 minutes to Airdrie, youâ€<sup>™</sup>II enjoy the peace of rural living with convenient access to nearby amenities. A strong drilled well (producing 5 GPM) is already on site, and power is available at the roadside. With no building commitment and low county taxes, you can buy now and build when you're ready. There's also potential to subdivide the land into two parcels (subject to county approval), making this a smart long-term investment. Don't miss this chance to secure a beautiful piece of land in a growing area with endless possibilities.