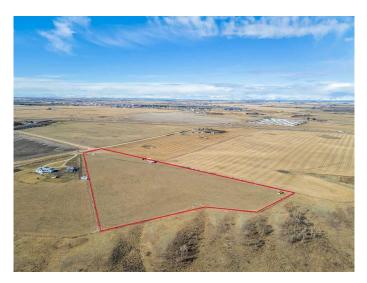

#### \$642,925

0 Bedroom, 0.00 Bathroom, Land on 15.57 Acres

NONE, Rural Rocky View County, Alberta

This stunning 15.57-acre parcel offers a rare opportunity to create your ideal country retreat or potential for subdivision. Set atop a scenic coulee, the land is predominantly flat and fully usableâ€"perfect for building your dream home, hobby farm, or country estate. Zoned R-RUR, this property offers incredible flexibility with a wide range of permitted and discretionary land uses. Located just 5 km from Crossfield and only 12 minutes to Airdrie, youâ€<sup>™</sup>II enjoy the peace of rural living with convenient access to nearby amenities. A strong drilled well (producing 5 GPM) is already on site, and power is available at the roadside. With no building commitment and low county taxes, you can buy now and build when you're ready. There's also potential to subdivide the land into two parcels (subject to county approval), making this a smart long-term investment. Don't miss this chance to secure a beautiful piece of land in a growing area with endless possibilities.