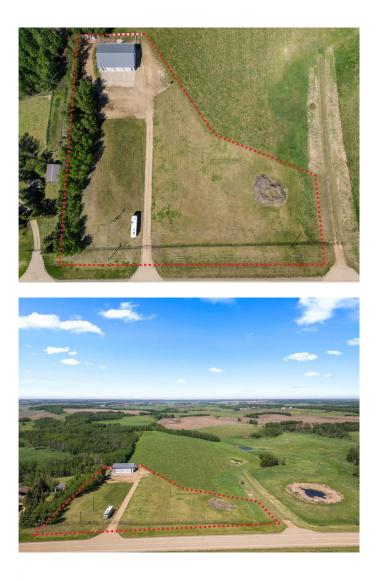

#### \$459,000

0 Bedroom, 0.00 Bathroom, Land on 2.42 Acres

NONE, Rural Camrose County, Alberta

What an opportunity! Right on pavement just a few km East of HWY 21 and the Village of Hay Lakes you'll find this picturesque and private 2.42 acre property. Gated and fenced, the long driveway leads back to an immaculately kept 40 x 60 heated shop with 16' ceilings and (3) 12 x 14 steel craft overhead doors with commercial openers. The potential uses here are endless with overhead radiant heat and 220V power plus an 1800 sq ft concrete pad out front - a great set up for a variety of hobbies, trades or businesses! The zoning here is General AG, with a blank canvas to build a residence or hobby farm to keep a few animals. The location is tough to beat with an easy commute to Sherwood Park, Edmonton, Leduc, Nisku and Camrose - about half hour to YEG International airport- come see it today!

## Exterior

| Exterior Features | Private Entrance, Private Yard, Rain Gutters, RV Hookup, Storage |
|-------------------|------------------------------------------------------------------|
| Lot Description   | Backs on to Park/Green Space, Lawn, Many Trees                   |