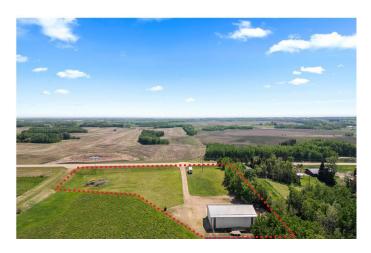

#### \$459,000

0 Bedroom, 0.00 Bathroom, Land on 2.42 Acres

NONE, Rural Camrose County, Alberta

What an opportunity! Right on pavement just a few km East of HWY 21 and the Village of Hay Lakes you'll find this picturesque and private 2.42 acre property. Gated and fenced, the long driveway leads back to an immaculately kept 40 x 60 heated shop with 16' ceilings and (3) 12 x 14 steel craft overhead doors with commercial openers. The potential uses here are endless with overhead radiant heat and 220V power plus an 1800 sq ft concrete pad out front - a great set up for a variety of hobbies, trades or businesses! The zoning here is General AG, with a blank canvas to build a residence or hobby farm to keep a few animals. The location is tough to beat with an easy commute to Sherwood Park, Edmonton, Leduc, Nisku and Camrose - about half hour to YEG International airport- come see it today!