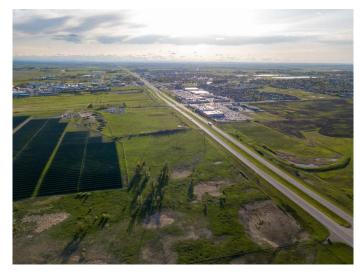

## \$2,200,000

0 Bedroom, 0.00 Bathroom, Commercial on 0.00 Acres

NONE, Strathmore, Alberta

LOCATION....LOCATION.....this property borders Highway #1 on east side of Strathmore......28 acres m/l..... zoned Highway Commercial