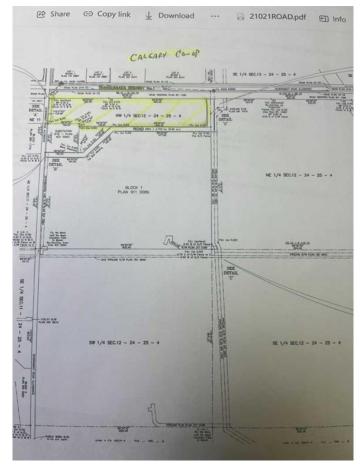

## \$2,200,000

0 Bedroom, 0.00 Bathroom, Commercial on 0.00 Acres

NONE, Strathmore, Alberta

LOCATION....LOCATION.....this property borders Highway #1 on east side of Strathmore......28 acres m/l..... zoned Highway Commercial

# **Community Information**

Address 1 Highway 1

Subdivision NONE

City Strathmore

County Wheatland County

Province Alberta
Postal Code T1P 1K1

### **Additional Information**

Date Listed May 28th, 2025

Days on Market 40

Zoning H-CWY