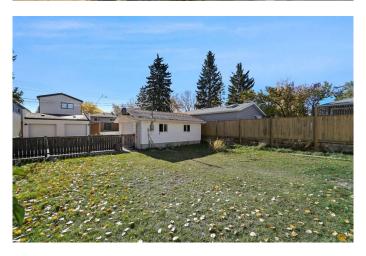

## \$875,000

5 Bedroom, 2.00 Bathroom, 1,016 sqft Residential on 0.14 Acres

Killarney/Glengarry, Calgary, Alberta

Attention Builders & Developers! This is an amazing opportunity to secure a prime redevelopment property in the highly sought-after community of Killarney. Located on a rare cul-de-sac, this expansive 50' x 120' lot offers endless possibilities for new construction. With a desirable south-facing backyard, the property provides the perfect setting for a sun-filled home or multi-unit development. Surrounded by tree-lined streets and close to parks, schools, shopping, and transit, this location is ideal for future homeowners seeking both convenience and charm. This property is being sold for land valueâ€"don't miss your chance to capitalize on this exceptional investment opportunity!

#### **Exterior**

Exterior Features None

Lot Description Back Lane, City Lot Roof Asphalt Shingle

Construction Wood Frame

Foundation Poured Concrete