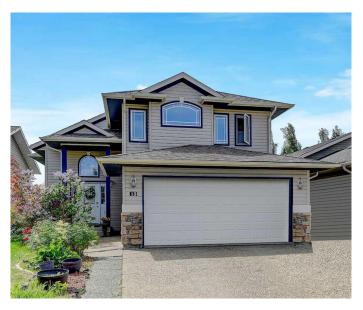

# \$399,000 - 13 Pinnacle Road, Grande Prairie

MLS® #A2225425

## \$399,000

3 Bedroom, 2.00 Bathroom, 1,401 sqft Residential on 0.11 Acres

Pinnacle Ridge., Grande Prairie, Alberta

Original Owner WITH HEATED GARAG! This home features a stunning quarry-tiled entrance and a more durable, visually appealing exposed aggregate oversized driveway fit for a RV and sidewalks. Inside, the gorgeous floor plan includes a spacious kitchen and dining area that overlook an elegant great room with a fireplace surrounded by windows. The kitchen boasts a large island with an eating bar (with extra cabinets and countertops) and a charming corner pantry with a sparkle glass door additional 2 bedrooms and a full bath on the main. Upstairs, the beautifully spacious master bedroom above the garage offers an ensuite bathroom and a walk-in closet. Outside you will find a private covered deck walking out to backyard with storage under the deck. Basement is ready for future development! Book your showing today!