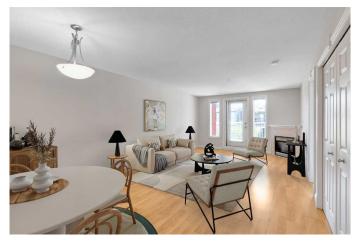

#### \$269,900

1 Bedroom, 1.00 Bathroom, 793 sqft Residential on 0.00 Acres

Crescent Heights, Calgary, Alberta

Welcome to BRIDGELAND HEIGHTS in CRESCENT HEIGHTS!!! Yes, a ONE BEDROOM UNIT WITH A DEN is available for you to move in and enjoy living in Calgary's most desirable inner-city neighbourhoods -**CRESCENT HEIGHTS and Yup!** BRIDGELAND, just across Edmonton Trail. This spacious South Facing One Bedroom Unit with a den is move-ready, OR if you wish to UPDATE IT TO THE NINES, it is definitely a great option. The bright open layout makes this unit SUPER ROOMY - kitchen with raised bar, living room with a corner fireplace, plus a huge balcony, perfect for summer extra living space and get togethers. A generous size bedroom has a walk-through closet to the full bathroom. And, a FLEX ROOM/DEN for your home office, library or a game room. This unit comes with Titled Underground Parking. **EXCELLENT LOCATION? For sure!** Bridgeland Heights is in a quiet NO THROUGH TRAFFIC road, nice walkable distance to Downtown Calgary, Walking Trails along the Bow River -RiverWalk/BowRiver Pathway, Restaurants, Coffee Shops, Parks, Off Leash Dog Park, Public Transit, Churches and more. CHECK PHOTOS !!!Don't miss this chance, call your preferred Realtor to view this property.

## Interior

| Interior Features | Breakfast Bar, Walk-In Closet(s)                                                      |
|-------------------|---------------------------------------------------------------------------------------|
| Appliances        | Dishwasher, Electric Stove, Microwave, Range Hood, Refrigerator, Washer/Dryer Stacked |
| Heating           | Fireplace(s), Natural Gas                                                             |
| Cooling           | None                                                                                  |
| Fireplace         | Yes                                                                                   |
| # of Fireplaces   | 1                                                                                     |
| Fireplaces        | Gas                                                                                   |
| # of Stories      | 5                                                                                     |

## Exterior

Exterior Features Balcony, BBQ gas line

Construction Brick, Stucco