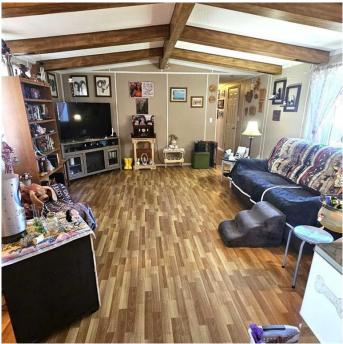

#### Edson, Edson, Alberta

Well maintained and nicely updated 3-bedroom, 2-bathroom manufactured home located in Poplar Place Mobile Home Park. This home has seen extensive upgrades including windows, exterior doors, peaked roof, deck, siding, furnace (2004) HWT (2019) flooring, fresh paint, and so much more. The spacious kitchen boasts Samsung stainless steel appliances purchased in the spring of 2018, updated tile backsplash, a large breakfast bar and there's a built-in china cabinet/wine rack with lighting. The open concept floor plan allows for the kitchen and dining area to flow nicely in the living room. The large master bedroom can easily accommodate king sized furniture. The two bathrooms have also been extensively renovated with the main bath boasting a deep soaker tub and nice tile surround. The two additional bedrooms are a good size and perfect for a growing family. Large laundry room with a new washer and dryer and back door access to the deck and yard. In the summer months you can enjoy the beautifully landscaped yard from the large deck complete with a gazebo (8â€<sup>™</sup> x 10â€<sup>™</sup>). Yard is fully fenced, has raised garden beds, and two storage sheds – 10' x 12' with a lean-to and 8â€<sup>™</sup> x 10â€<sup>™</sup> and thereâ€<sup>™</sup>s a rear gate granting access onto the greenspace. Parking pad out front with new gravel. Just move in and enjoy!

## Amenities

| Utilities         | Electricity Connected, Natural Gas Connected, Cable Connected, Fiber<br>Optics Available, Garbage Collection, Sewer Connected, Water<br>Connected                                |
|-------------------|----------------------------------------------------------------------------------------------------------------------------------------------------------------------------------|
| Parking Spaces    | 2                                                                                                                                                                                |
| Parking           | Gravel Driveway, Parking Pad, Front Drive                                                                                                                                        |
| Interior          |                                                                                                                                                                                  |
| Interior Features | Breakfast Bar, Ceiling Fan(s), High Ceilings, Laminate Counters, No<br>Smoking Home, Open Floorplan, Soaking Tub, Storage, Vaulted<br>Ceiling(s), Vinyl Windows, Beamed Ceilings |
| Appliances        | Dishwasher, Dryer, Range, Range Hood, Refrigerator, Washer, Window Coverings                                                                                                     |
| Heating           | Forced Air, Natural Gas                                                                                                                                                          |
| Cooling           | None                                                                                                                                                                             |
| Exterior          |                                                                                                                                                                                  |
| Exterior Features | Garden, Lighting, Private Yard, Storage, Rain Gutters                                                                                                                            |