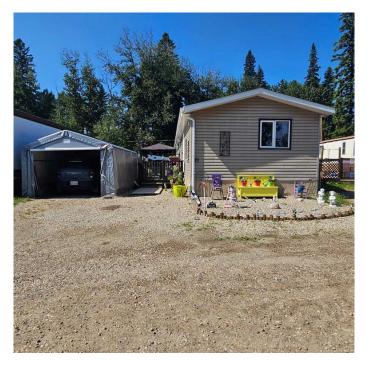

#### Edson, Edson, Alberta

Well maintained and nicely updated 3-bedroom, 2-bathroom manufactured home located in Poplar Place Mobile Home Park. This home has seen extensive upgrades including windows, exterior doors, peaked roof, deck, siding, furnace (2004) HWT (2019) flooring, fresh paint, and so much more. The spacious kitchen boasts Samsung stainless steel appliances purchased in the spring of 2018, updated tile backsplash, a large breakfast bar and there's a built-in china cabinet/wine rack with lighting. The open concept floor plan allows for the kitchen and dining area to flow nicely in the living room. The large master bedroom can easily accommodate king sized furniture. The two bathrooms have also been extensively renovated with the main bath boasting a deep soaker tub and nice tile surround. The two additional bedrooms are a good size and perfect for a growing family. Large laundry room with a new washer and dryer and back door access to the deck and yard. In the summer months you can enjoy the beautifully landscaped yard from the large deck complete with a gazebo (8â€<sup>™</sup> x 10â€<sup>™</sup>). Yard is fully fenced, has raised garden beds, and two storage sheds – 10' x 12' with a lean-to and 8â€<sup>™</sup> x 10â€<sup>™</sup> and thereâ€<sup>™</sup>s a rear gate granting access onto the greenspace. Parking pad out front with new gravel. Just move in and enjoy!

# **Community Information**

| Address     | 50, 6026 13 Avenue |
|-------------|--------------------|
| Subdivision | Edson              |
| City        | Edson              |
| County      | Yellowhead County  |
| Province    | Alberta            |
| Postal Code | T7E 1N5            |