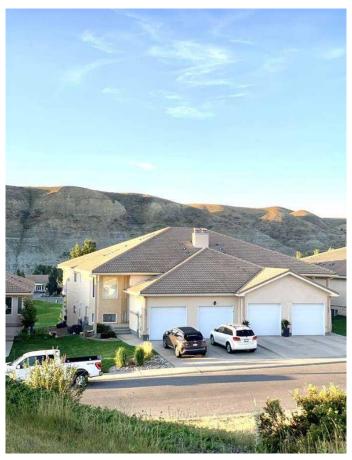

## \$329,000

2 Bedroom, 2.00 Bathroom, 1,262 sqft Residential on 0.00 Acres

Paradise Canyon, Lethbridge, Alberta

For more information, please click Brochure button.

Welcome to Paradise Canyon 410-B Canyon Blvd W Lethbridge Property. Incredible luxury condo living right on the 15th Fairway of the prestigious Paradise Canyon Golf Course. This two bedrooms two bathrooms home is the bottom unit B and above is Unit A, this property has been upgraded on the interior. It has a vinyl plank flooring, granite, countertops in kitchen and bathrooms. The Primary bedroom is spacious and boast of four piece ensuite with Jetted tub. The secondary bedroom very cleverly has a custom built Murphy bed. One of four units, this one is located on main level, 3 Stairs front walkout. The 32 foot southeast-facing deck gets fantastic morning and midday sun and shade in the evening. A hidden gem, boasts breathtaking views of the Old Man River Valley, with lush greenery, and rolling hills that provide a stunning backdrop for outdoor enthusiasts. Whether you enjoy hiking, biking or simply taking leisurely stroll, the nearby trails and parks invites you to explore the beauty of nature right at your doorstep. Discover the allure of this community where nature meets community. Paradise Canyon is a perfect balance of its stunning natural landscapes and compliments the vibrant lifestyle of southern Alberta which offers slower-paced ambience and will appeal to those who enjoy spending time outdoors. This part of the city is excellent for those who like

quiet surroundings, as the streets are usually specially peaceful. The 4 Flex Strata Building Units has no Connections to the Paradise Canyon Golf Course & Resort amenities and Strata Bylaws of No Short Term Rentals Allowed.