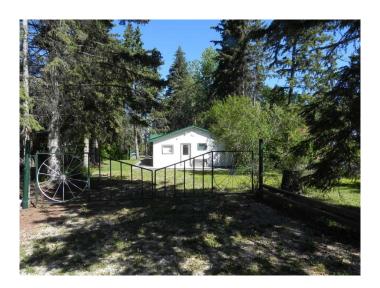

# \$429,900 - 97 Premier Avenue, Gull Lake

MLS® #A2225709

# \$429,900

5 Bedroom, 1.00 Bathroom, 1,176 sqft Residential on 0.92 Acres

NONE, Gull Lake, Alberta

Get the swimming trunks and sunscreen packed. It's your turn to start making family memories out at the lake. Bring boats and toys. There's plenty of Room. Desirable lakeside cabin on Premier Ave. This 5-bedroom cabin provides ample space for family and friends. Waste away the days at the beach and relax during the evenings around the campfire roasting hot dogs. There's no life like the lake life. Summer Village has plenty of day programs for the young ones to take part in. It's a great life. Riparian rights allow property owners access to use their land up to the water line. Property would work as a 4 season home with minimal updates (add spray foam insulation under floor and connect ducting to existing furnace for heat distribution)

### **Essential Information**

MLS® # A2225709 Price \$429,900

Bedrooms 5

Bathrooms 1.00

Full Baths 1

Square Footage 1,176
Acres 0.92
Year Built 1947

Type Residential

Sub-Type Detached

Style Cottage/Cabin

Status Active

### **Exterior**

Exterior Features Fire Pit, Private Yard

Lot Description Back Yard, Backs on to Park/Green Space, Beach, Wooded, Lake,

Treed

Roof Metal

Construction Wood Frame

Foundation None