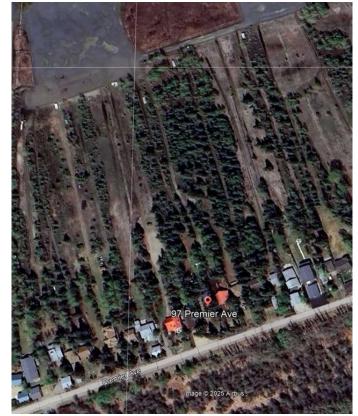

# \$429,900 - 97 Premier Avenue, Gull Lake

MLS® #A2225709

# **Community Information**

Address 97 Premier Avenue

Subdivision NONE

City Gull Lake

County Lacombe County

Province Alberta
Postal Code T0C 0J0

### **Exterior**

Exterior Features Fire Pit, Private Yard

Lot Description Back Yard, Backs on to Park/Green Space, Beach, Wooded, Lake,

Treed

Roof Metal

Construction Wood Frame

Foundation None