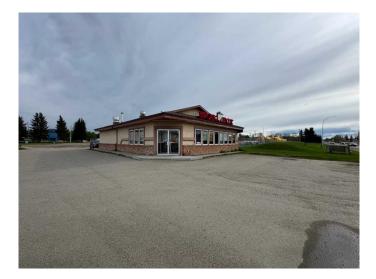

#### \$624,900

0 Bedroom, 0.00 Bathroom, Commercial on 0.52 Acres

NONE, Edson, Alberta

PRIME LOCATION ON HIGHWAY GOING EAST BOUND! Building and land for sale! Lot size is 22,500. Currently a restaurant. Great location and well maintained building/restaurant space. Over 2400 Sq feet of usable space. Shingles replaced approx 5 -6 yrs ago. Ample parking! Sea can/storage at back of building. Great opportunity at great price! Appraisal from 2019 on file. Option to lease out extra space at rear of building (for example, pizza place or other). This building can be purchased alone or in addition to the Wok Box Franchise.