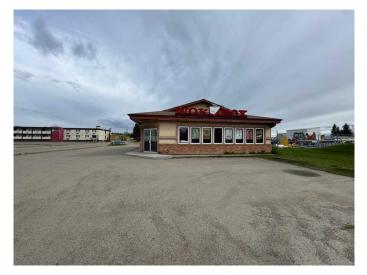

#### \$624,900

0 Bedroom, 0.00 Bathroom, Commercial on 0.52 Acres

NONE, Edson, Alberta

PRIME LOCATION ON HIGHWAY GOING EAST BOUND! Building and land for sale! Lot size is 22,500. Currently a restaurant. Great location and well maintained building/restaurant space. Over 2400 Sq feet of usable space. Shingles replaced approx 5 -6 yrs ago. Ample parking! Sea can/storage at back of building. Great opportunity at great price! Appraisal from 2019 on file. Option to lease out extra space at rear of building (for example, pizza place or other). This building can be purchased alone or in addition to the Wok Box Franchise.