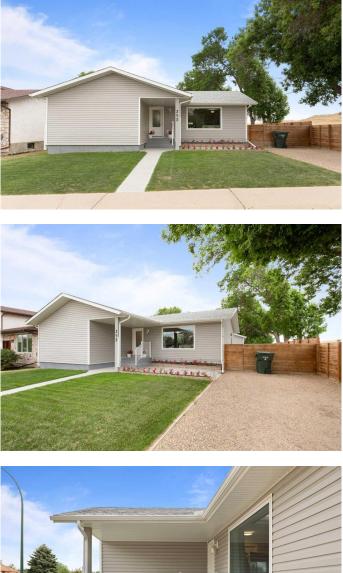

# \$465,000 - 252 7 Avenue Nw, Medicine Hat

MLS® #A2225776

#### \$465,000

5 Bedroom, 3.00 Bathroom, 1,180 sqft Residential on 0.14 Acres

Riverside, Medicine Hat, Alberta

Completely Rebuilt with Purpose & Precision – Like New from Top to Bottom. Step into what feels like a brand-new home in the heart of a mature neighborhood. This exceptional 5-bedroom, 2.5-bath bungalow has been meticulously gutted and rebuilt with no detail overlooked. Every element of this home reflects a thoughtful, high-quality renovationâ€"from the inside out. Enjoy peace of mind with all-new electrical, plumbing, furnace, central A/C, shingles, and vinyl windows. Enhanced insulation in both the walls and attic ensures year-round energy efficiency and comfort. The craftsmanship and care invested in this rebuild go far beyond the cosmeticâ€"this is a home designed to stand the test of time. The open-concept main floor offers a modern, airy layout perfect for everyday living and entertaining. The interior is bright and welcoming, with updated lighting and fresh finishes that bring warmth and character to every space. Outside, the attention to detail continues. A 24x26 detached garage with 9' ceilings provides ample space for storage or a workshop. The beautifully landscaped yard offers both privacy and curb appeal, with room for trailer parking as an added bonus. This is more than a renovationâ€"it's a reinvention. Come see the unmatched quality, comfort, and care for yourself.

### **Essential Information**

| MLS® #         | A2225776    |
|----------------|-------------|
| Price          | \$465,000   |
| Bedrooms       | 5           |
| Bathrooms      | 3.00        |
| Full Baths     | 2           |
| Half Baths     | 1           |
| Square Footage | 1,180       |
| Acres          | 0.14        |
| Year Built     | 1974        |
| Туре           | Residential |
| Sub-Type       | Detached    |
| Style          | Bungalow    |
| Status         | Active      |

### Exterior

Exterior Features Private Yard

| Lot Description | Back Lane, Back Yard, Front Yard, Landscaped |
|-----------------|----------------------------------------------|
| Roof            | Asphalt Shingle                              |
| Construction    | Vinyl Siding                                 |
| Foundation      | Poured Concrete                              |