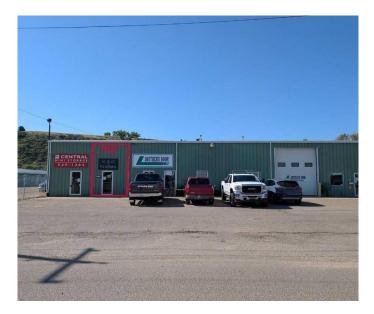

# \$1,500 - A10, 1177 Factory Street Se, Medicine Hat

MLS® #A2225944

#### \$1,500

0 Bedroom, 0.00 Bathroom, Commercial on 0.00 Acres

River Flats, Medicine Hat, Alberta

Affordable & Versatile Commercial Space – 1,562 SQFT | \$1,500/Month (Utilities Included!) A well-appointed 1,562 SQFT commercial space perfect for office, studio, or service-based businesses. This unit features a bright front reception area, three spacious open offices, a 2-piece bathroom, and a ample storage space. An added bonus is the attached storage shed with rear access, ideal for inventory or equipment. Located just off major city roads and in close proximity to other commercial and retail businesses, this space provides both visibility and accessibility. On-site parking is available for staff and clients. The space is available for immediate possession!