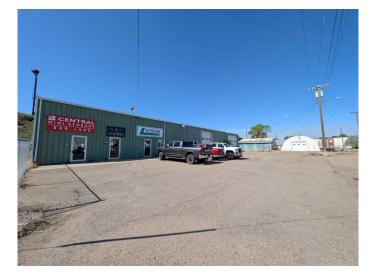

# \$1,500 - A10, 1177 Factory Street Se, Medicine Hat

MLS® #A2225944

#### \$1,500

0 Bedroom, 0.00 Bathroom, Commercial on 0.00 Acres

River Flats, Medicine Hat, Alberta

Affordable & Versatile Commercial Space – 1,562 SQFT | \$1,500/Month (Utilities Included!) A well-appointed 1,562 SQFT commercial space perfect for office, studio, or service-based businesses. This unit features a bright front reception area, three spacious open offices, a 2-piece bathroom, and a ample storage space. An added bonus is the attached storage shed with rear access, ideal for inventory or equipment. Located just off major city roads and in close proximity to other commercial and retail businesses, this space provides both visibility and accessibility. On-site parking is available for staff and clients. The space is available for immediate possession!