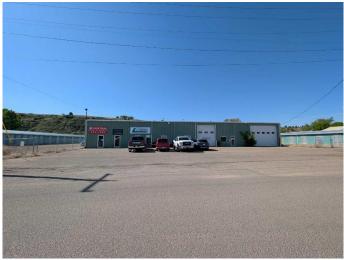

# \$1,500 - A10, 1177 Factory Street Se, Medicine Hat

MLS® #A2225944

#### \$1,500

0 Bedroom, 0.00 Bathroom, Commercial on 0.00 Acres

River Flats, Medicine Hat, Alberta

Affordable & Versatile Commercial Space – 1,562 SQFT | \$1,500/Month (Utilities Included!) A well-appointed 1,562 SQFT commercial space perfect for office, studio, or service-based businesses. This unit features a bright front reception area, three spacious open offices, a 2-piece bathroom, and a ample storage space. An added bonus is the attached storage shed with rear access, ideal for inventory or equipment. Located just off major city roads and in close proximity to other commercial and retail businesses, this space provides both visibility and accessibility. On-site parking is available for staff and clients. The space is available for immediate possession!