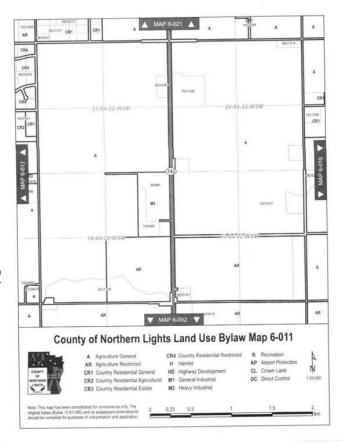

### \$225,000

0 Bedroom, 0.00 Bathroom, Land on 52.60 Acres

NONE, Rural Northern Lights, County of, Alberta

Zoned M 1 General Industrial. 2 1/2 miles or 5 km North of Peace River. There is 52.6 acre Industrial lots here. Located on Hwy 743 with highway access - between Peace River and Mercer Mill you would have great access to all the amenities needed - Very low taxes currently and one of the larger parcels available in the area

#### **Additional Information**

Date Listed May 27th, 2025

Days on Market 104 Zoning M1