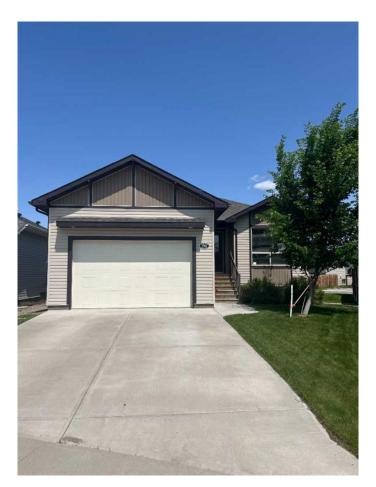

## \$549,900

4 Bedroom, 2.00 Bathroom, 1,014 sqft Residential on 0.13 Acres

Sunridge, Lethbridge, Alberta

Fantastic home with a LEGAL SUITE with private entrance, separate laundry, off street parking pad in in the back with a paved ally way. Two Complete sets of appliances. Great investment property or supplement income to off set the mortgage expenses. This home is located on a quiet cul-de-sac, close to schools and shopping. Call your favourite REALTOR® to view this gem today.

#### **Amenities**

Parking Spaces 6

Parking Double Garage Attached, Off Street, Parking Pad

# of Garages 2

#### **Exterior**

Exterior Features Private Entrance, Private Yard

Lot Description Back Yard, City Lot, Cul-De-Sac

Roof Asphalt Shingle

Construction Concrete, Mixed, Vinyl Siding, Wood Frame

Foundation Poured Concrete