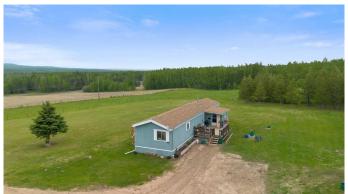

The land itself is a standout featureâ€"fully fenced and cross-fenced, it's ready for livestock or hobby farming. The front portion of the property offers farmable acres, perfect for hay, grazing, or future development. A gorgeous mix of mature pine, spruce, and deciduous trees surrounds the home, creating a picturesque natural setting and offering seasonal color and wildlife. From the yard, enjoy sweeping views of the rolling hills to the north, adding to the charm and peacefulness of this beautiful acreage.

2012, providing long-term peace of mind for the next owner.

Whether you're dreaming of starting a small hobby farm, raising animals, parking your toys, or simply enjoying the privacy and space that comes with rural living, this property offers incredible potential and lifestyle flexibility. With room to grow, space to breathe, and natural beauty in every direction, this is a unique opportunity to own a slice of Northern Alberta paradise.