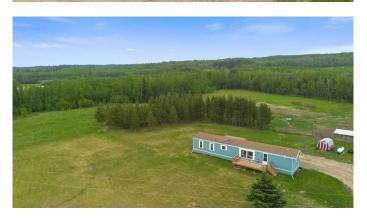

The land itself is a standout featureâ€"fully fenced and cross-fenced, it's ready for livestock or hobby farming. The front portion of the property offers farmable acres, perfect for hay, grazing, or future development. A gorgeous mix of mature pine, spruce, and deciduous trees surrounds the home, creating a picturesque natural setting and offering seasonal color and wildlife. From the yard, enjoy sweeping views of the rolling hills to the north, adding to the charm and peacefulness of this beautiful acreage.

2012, providing long-term peace of mind for the next owner.

Whether you're dreaming of starting a small hobby farm, raising animals, parking your toys, or simply enjoying the privacy and space that comes with rural living, this property offers incredible potential and lifestyle flexibility. With room to grow, space to breathe, and natural beauty in every direction, this is a unique opportunity to own a slice of Northern Alberta paradise.