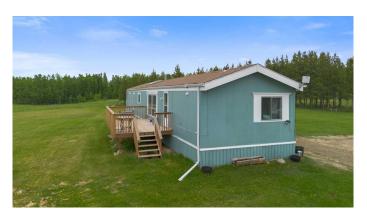

#### \$435,000

3 Bedroom, 2.00 Bathroom, 1,204 sqft Residential on 22.52 Acres

NONE, Rural Grande Prairie No. 1, County of, Alberta

Welcome to your private country escapeâ€"this 3-bedroom, 2-bathroom mobile home is nestled on 22.52 acres of peaceful Alberta countryside, located just 35 minutes north of Grande Prairie and close to the town of Sexsmith. Tucked away from the main road, this property offers complete seclusion and serenity, making it an ideal setting for anyone seeking quiet rural living with modern comfort and convenience.

The land itself is a standout featureâ€"fully fenced and cross-fenced, it's ready for livestock or hobby farming. The front portion of the property offers farmable acres, perfect for hay, grazing, or future development. A gorgeous mix of mature pine, spruce, and deciduous trees surrounds the home, creating a picturesque natural setting and offering seasonal color and wildlife. From the yard, enjoy sweeping views of the rolling hills to the north, adding to the charm and peacefulness of this beautiful acreage.

The home is well cared for, offering a practical layout with 3 comfortable bedrooms and 2 full bathrooms. Recent updates bring added value, including a new well pump installed in 2024, a furnace replaced approximately 3 years ago, and a hot water tank estimated to be 5â€"7 years old. The roof was redone in