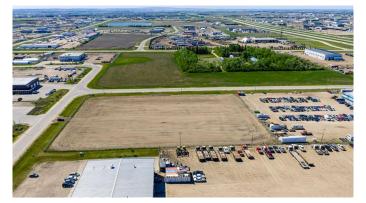

#### \$1,396,300

0 Bedroom, 0.00 Bathroom, Commercial on 4.48 Acres

Crossroads South, Rural Grande Prairie No. 1, County of, Alberta

Situated on a corner lot in Crossroads South, this 4.48 acre lot is fenced and graveled and offers quick easy access to highway 43. The lot offers the opportunity to add a second entry and great layout out to build a shop on it. Priced at \$1,396,300 offers excellent value for this piece of land. This lot is also available for lease at \$7,005 a month plus triple net.Â