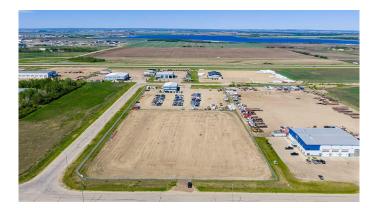

#### \$1,396,300

0 Bedroom, 0.00 Bathroom, Commercial on 4.48 Acres

Crossroads South, Rural Grande Prairie No. 1, County of, Alberta

Situated on a corner lot in Crossroads South, this 4.48 acre lot is fenced and graveled and offers quick easy access to highway 43. The lot offers the opportunity to add a second entry and great layout out to build a shop on it. Priced at \$1,396,300 offers excellent value for this piece of land. This lot is also available for lease at \$7,005 a month plus triple net.Â