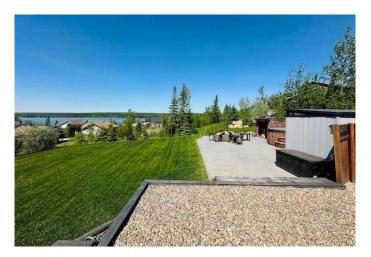

### \$169,900

1 Bedroom, 1.00 Bathroom, 400 sqft Residential on 0.27 Acres

N/A, Lac des Isles, Saskatchewan

What if your dream lot was affordable, came with a panoramic view of Lac Des Isle and was summer 2025 ready!

Welcome to 402 Ash Avenue. Every part of this property shows pride of ownership and care. From the lush green lawns to the concrete patio and fire pit area. An outdoor kitchen off the trailer because nobody wants to stay indoors with this epic view. At almost a quarter acre in size, this lot is where you'll want to build your cabin (by 2030). The 2008 trailer sleeps a large family and is a practical place to bunk until you build your lake house! Immediate Possession is possible. RO water on tap, electrical set up, septic tank in place, natural gas to the lot line. Lac Des Ilse is a destination known for great fishing, water sports, hiking, trails. The Lauman's Landing Subdivision is a lifestyle of summer fun, winter recreation and family memories made.