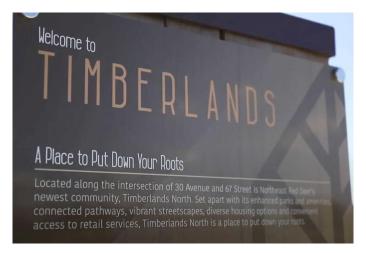

## \$173,250

0 Bedroom, 0.00 Bathroom, Land on 0.14 Acres

Timberlands North, Red Deer, Alberta

Picture yourself rushing to get the kids out the door and to the school on a busy weekday morning, your coffee cup is still half full and you're trying to find your daughter's left shoe. We get it, mornings are chaotic! Make it easier by moving to Timberlands North. Everything you need for your kids is close by; skip the drop-off lane and walk your kids to class, or spend Sunday afternoons at the public library, just a few blocks from home. There are plenty of parks and playgrounds to choose from, with a special ice cream treat at Dairy Queen before heading home. Timberlands North is a family-friendly neighbourhood where safety is top of mind, with lighted walkways and paths so you can enjoy the great outdoors until the sun sets. You can choose the lot you want, with the builder you like, and create a beautiful and functional home that works for your family for years to come. It's easy to picture yourself in Timberlands North! Seller Incentive: Save \$15K per lot when you buy 3+ or \$10K per lot when you buy 2â€"limited time only!