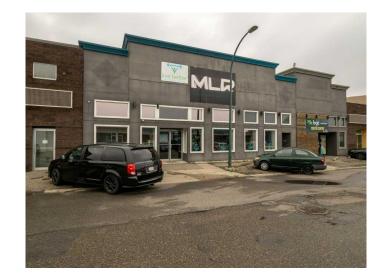

# \$4,550 - 235 12b Street N, Lethbridge

MLS® #A2226301

#### \$4,550

0 Bedroom, 0.00 Bathroom, Commercial on 0.65 Acres

Senator Buchanan, Lethbridge, Alberta

This unique commercial property is a versatile opportunity to lease 5600sf of main floor space made up of a front retail area 2379sf (which was previously used for office/personal services) PLUS 3225sf of additional rear warehouse space that has been permitted for use as a fitness facility (complete with a 12' overhead door with loading at grade, 16' ceilings, and an accessible bathroom). An additional 1010sf mezzanine at front features a lounge area, a full bathroom with shower plus 3 offices... 2 with great storage closets. There are 3 designated parking spaces at back and access to 20+ FREE street parking spaces at front. There is A/C to the front area and a newer HRV system in the warehouse (installed in 2020). The property is zoned I-B ( Industrial-Business) and is suited for anyone who in the trades/contractors, hardware/building supplies, household repair services, manufacturing, personal services, transportation, warehousing/wholesale. Neighbouring businesses include Canadian Tire, London Drugs, Save-On Food and DynaLife medical labs.