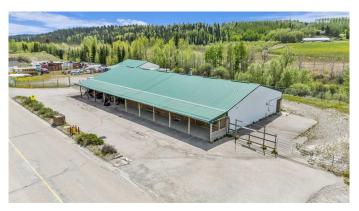

# \$797,000 - 211 Railway Avenue E, Cremona

MLS® #A2226531

### \$797,000

0 Bedroom, 0.00 Bathroom, Commercial on 1.38 Acres

NONE, Cremona, Alberta

Prime Commercial Property – Cremona, Alberta 6,000 SQ.FT Stand Alone Commercial Building: 8% + Cap Rate: 3 Properties: On 1.38 Acres Fenced

This wellâ€"maintained 6,000â€"squareâ€"foot commercial building is situated on three separately titled commercial-zoned lots in the thriving rural community of Cremona, Alberta, and presents an exceptional opportunity. It offers a rare combination of space, functionality, and investment potential.

### **Property Highlights:**

With its flexible interior layout, this 6,000 sq ft commercial structure is a unique offering that can accommodate various business uses.

1,200 sq ft auxiliary building, ideal for storage, workshop, or additional operational support

Fully fenced yard offering enhanced security, accessibility, and utility

Previously operated as Cremona's trusted hardware store, the property holds strong community recognition and goodwill.