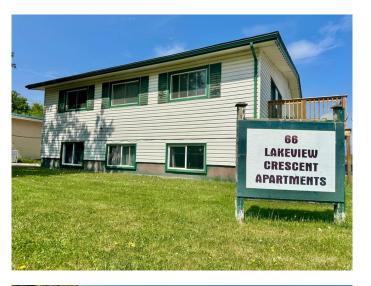

# \$520,000 - 66 Lakeview, Lac La Biche

MLS® #A2226547

# \$520,000

0 Bedroom, 0.00 Bathroom, 2,026 sqft Multi-Family on 0.33 Acres

Lac La Biche, Lac La Biche, Alberta

Don't miss this fantastic opportunity to own a fully tenanted 4-plex situated on a double lot in Lakeview Crescent, Lac La Biche! Ideally located on a corner lot with sidewalk access to the lake, downtown, McArthur Place Park, walking trails, the museum, spray park, and moreâ€"this property offers both convenience and lifestyle appeal for tenants.

The building features four self-contained suites: three 2-bedroom units and one 1-bedroom unit, all with access to a shared laundry room. There's ample on-site and street parking, plus a handy storage shed.

# **Community Information**

Address 66 Lakeview
Subdivision Lac La Biche
City Lac La Biche

County Lac La Biche County

Province Alberta
Postal Code T0A 2C0