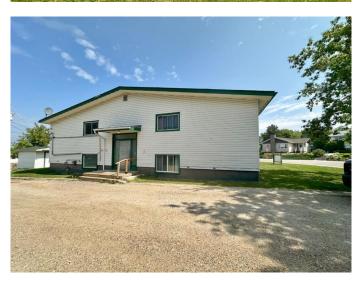

# \$520,000

0 Bedroom, 0.00 Bathroom, 2,026 sqft Multi-Family on 0.33 Acres

Lac La Biche, Lac La Biche, Alberta

Don't miss this fantastic opportunity to own a fully tenanted 4-plex situated on a double lot in Lakeview Crescent, Lac La Biche! Ideally located on a corner lot with sidewalk access to the lake, downtown, McArthur Place Park, walking trails, the museum, spray park, and moreâ€"this property offers both convenience and lifestyle appeal for tenants.

The building features four self-contained suites: three 2-bedroom units and one 1-bedroom unit, all with access to a shared laundry room. There's ample on-site and street parking, plus a handy storage shed.

#### **Exterior**

Exterior Features None

Roof Asphalt Shingle