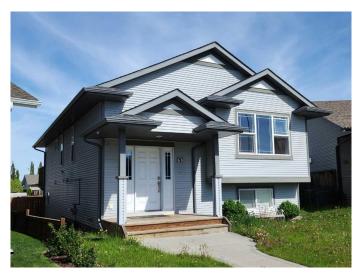

# \$475,000

5 Bedroom, 3.00 Bathroom, 1,151 sqft Residential on 0.12 Acres

Lonsdale, Red Deer, Alberta

Fantastic lot and location for this walk-out bi-level in southeast Red Deer! With 5 bedrooms and 3 full bathroomsâ€"including an ensuite in the primary suiteâ€"this home has space to grow. The open-concept main floor features a bright kitchen and dining area that leads to a rear deck, overlooking a large pie-shaped lot with tons of room to build your dream garage. Upstairs offers 3 bedrooms and 2 bathrooms, while the walk-out basement includes 2 additional bedrooms, a third bathroom, and a spacious rec room with direct backyard access. Located on a quiet close, just blocks from schools and the Collicutt Centre, and with quick access out of town. \*\*Most of the photos were taken prior to tenants and some were virtually staged\*\*

### **Amenities**

Parking Spaces 2

Parking Off Street, Parking Pad, RV Access/Parking

Interior

Interior Features High Ceilings, Open Floorplan, Pantry, Separate Entrance, Vaulted

Ceiling(s), Vinyl Windows

Appliances Dishwasher, Dryer, Microwave Hood Fan, Refrigerator, Stove(s),