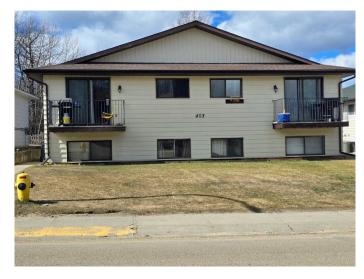

# \$425,000 - 403 Hammond Drive, Fox Creek

MLS® #A2226600

## \$425,000

0 Bedroom, 0.00 Bathroom, 2,610 sqft Multi-Family on 0.00 Acres

NONE, Fox Creek, Alberta

This well-maintained four-plex in the town of Fox Creek, is within walking distance of recreational amenities. The property is actively managed and cared for. All units include 3 bedrooms. Two suites are fully furnished.

# **Community Information**

Address 403 Hammond Drive

Subdivision NONE

City Fox Creek

County Greenview No. 16, M.D. of

Province Alberta
Postal Code T0K 1W0