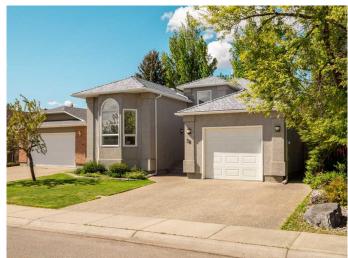

# \$529,000

5 Bedroom, 3.00 Bathroom, 1,392 sqft Residential on 0.13 Acres

Ridgewood, Lethbridge, Alberta

Looking for a truly unique exceptional family home? Looking for an amazing location in one of the most sought after neighborhoods in Lethbridge? This stunning home offers 5 bedrooms plus and office, or 4 bedrooms plus an office and a gym. This home is the ideal choice for a large family with its unique layout, featuring a Jack and Jill bathroom on the third level catering to the kids, three bedrooms. You will love to entertain in this home with its well laid out kitchen and its striking granite counter tops, stainless steel appliances, spacious and bright dining area and large living room with its wood burning fireplace! Just off of the large Primary bedroom you will find a gorgeous ensuite with a jetted tub, dual sinks, and a separate shower. And also just off the Primary bedroom is a large office or what could be used as a Nursery. This home features so many perks from its wonderful location to the unique layout, beautiful kitchen and dining area, gorgeous living room with a stone woodburning fireplace to a newer 50 year slate tile roof installed in 2018, newer Hot Water tank installed a few years ago and Central Air. As well as a convenient deck off of the dining and kitchen area perfect for BBQing, featuring a gas line to the BBQ. You will spend countless hours out enjoying your huge deck off the rear of the property overlooking the generous lush backyard. The parents will love the quiet crescent location for the kids and the kids will love the large backyard with its playhouse/shed and the