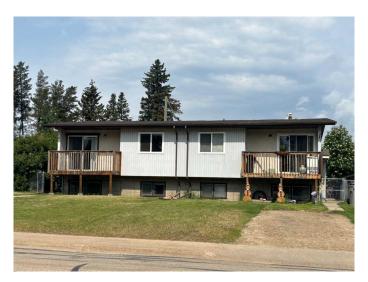

# \$429,900 - 28/28a Whitecourt Avenue, Whitecourt

MLS® #A2226681

#### \$429,900

8 Bedroom, 3.00 Bathroom, 1,608 sqft Residential on 0.17 Acres

NONE, Whitecourt, Alberta

"SIDE BY SIDE DUPLEX UNDER 1 TITLE !!" This excellent investment property is a well maintained side-by-side duplex under one title. Each side has separate power, gas and water meters. Live in one side and rent out the other, or obtain 2 rental properties . Each unit has 4 bedrooms, 2 living rooms and 2 bathrooms. Each unit has their own fenced back yards, front decks and back alley access. Each unit comes complete with all appliances and its own shed. This bi-level side-by-side duplex has been well maintained by its current owners is located on the hill near the Millar Centre and Hilltop High School.