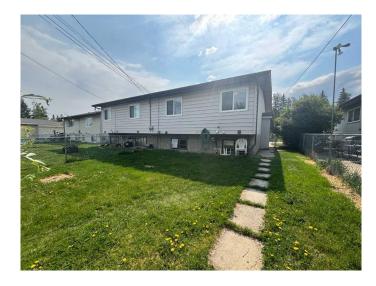

#### \$429,900

8 Bedroom, 3.00 Bathroom, 1,608 sqft Residential on 0.17 Acres

NONE, Whitecourt, Alberta

"SIDE BY SIDE DUPLEX UNDER 1 TITLE !!" This excellent investment property is a well maintained side-by-side duplex under one title. Each side has separate power, gas and water meters. Live in one side and rent out the other, or obtain 2 rental properties . Each unit has 4 bedrooms, 2 living rooms and 2 bathrooms. Each unit has their own fenced back yards, front decks and back alley access. Each unit comes complete with all appliances and its own shed. This bi-level side-by-side duplex has been well maintained by its current owners is located on the hill near the Millar Centre and Hilltop High School.

### Exterior

| Exterior Features | Private Entrance                                                    |
|-------------------|---------------------------------------------------------------------|
| Lot Description   | Back Yard, City Lot, Front Yard, Landscaped, Lawn, Rectangular Lot, |
|                   | Few Trees, Street Lighting                                          |
| Roof              | Asphalt Shingle                                                     |
| Construction      | Mixed                                                               |
| Foundation        | Poured Concrete                                                     |
| Foundation        | Poured Concrete                                                     |