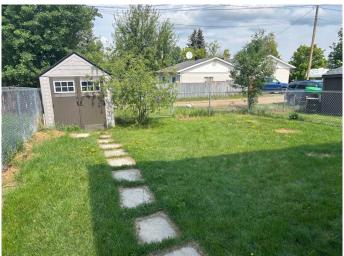

#### \$429,900

8 Bedroom, 3.00 Bathroom, 1,608 sqft Residential on 0.17 Acres

NONE, Whitecourt, Alberta

"SIDE BY SIDE DUPLEX UNDER 1 TITLE !!" This excellent investment property is a well maintained side-by-side duplex under one title. Each side has separate power, gas and water meters. Live in one side and rent out the other, or obtain 2 rental properties . Each unit has 4 bedrooms, 2 living rooms and 2 bathrooms. Each unit has their own fenced back yards, front decks and back alley access. Each unit comes complete with all appliances and its own shed. This bi-level side-by-side duplex has been well maintained by its current owners is located on the hill near the Millar Centre and Hilltop High School.

### Exterior

| Exterior Features | Private Entrance                                                    |
|-------------------|---------------------------------------------------------------------|
| Lot Description   | Back Yard, City Lot, Front Yard, Landscaped, Lawn, Rectangular Lot, |
|                   | Few Trees, Street Lighting                                          |
| Roof              | Asphalt Shingle                                                     |
| Construction      | Mixed                                                               |
| Foundation        | Poured Concrete                                                     |
| Foundation        | Poured Concrete                                                     |