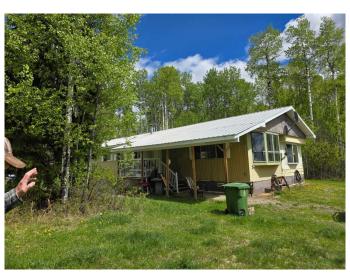

# \$399,000

4 Bedroom, 2.00 Bathroom, 1,890 sqft Residential on 17.10 Acres

NONE, Rural Yellowhead County, Alberta

17.1 Acres â€" Just Minutes from Town!

Looking for space and privacy but still want to be close to town, This 4 bed, 2 full bath modular home sits on 17.1 beautiful acres and is move-in ready with a new roof!

- 30' x 60' shop â€" perfect for projects, storage, or business
- Spacious layout great for families or hosting
- Peaceful setting enjoy country living with town just minutes away

Built in 1975

## **Essential Information**

MLS® # A2226777
Price \$399,000

Bedrooms 4
Bathrooms 2.00

Full Baths 2

Square Footage 1,890 Acres 17.10

Year Built 1975

Type Residential Sub-Type Detached

Style Acreage with Residence, Double Wide Mobile Home