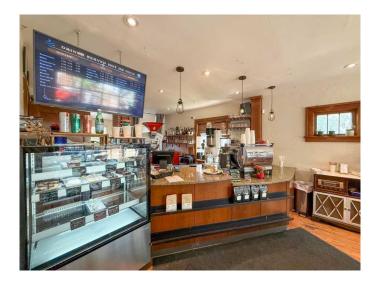

The well-equipped café kitchen includes a premium espresso machine, generous refrigeration units, and extensive prep areas, ideal for efficiently handling daily operations and a diverse menu of beverages, baked goods, sandwiches, and snacks.