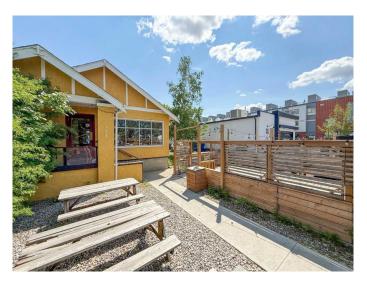

# \$110,000

0 Bedroom, 0.00 Bathroom, Commercial on 0.00 Acres

Bridgeland/Riverside, Calgary, Alberta

COFFEE SHOP FOR SALE! Welcome to Bridge 15 Cafe, located in the vibrant heart of Bridgeland, one of Calgary's most dynamic neighbourhoods. This exceptional turn-key opportunity allows you to step right into a thriving, beautifully appointed cafe just steps away from the bustling First Avenueâ€"a popular destination known for its eclectic blend of shopping, dining, and entertainment. Bridge 15 Cafe boasts a strong local following, loved by both residents and visitors. The café's inviting interior features ample natural light, creating a warm and welcoming atmosphere perfect for patrons to relax and enjoy their coffee or meals. Additionally, a custom outdoor seating area/patio enhances customer experience, making it an attractive spot year-round.

Convenient street parking directly in front and additional parking in the back make customer visits hassle-free, complemented by consistent

pedestrian and drive-by traffic ensuring excellent visibility and continuous patronage. Don't miss out on this exceptional opportunity to own a flourishing café in a prime location. Call today for more details!