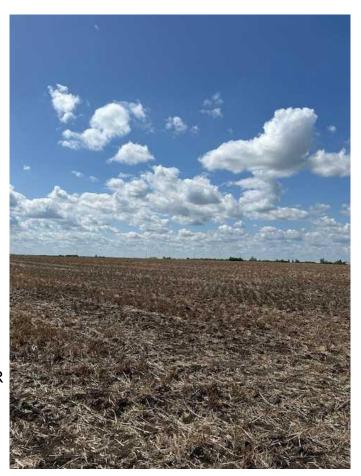

### \$250,000

0 Bedroom, 0.00 Bathroom, Agri-Business on 143.46 Acres

NONE, Rural, Saskatchewan

\$250,000 is the starting price / minimum opening offer for the NW 01-46-19-W3 to be sold by Progressive Tender® with all initial offers opened Noon, Tuesday July 15, 2025. This parcel of land is comprised of 143 titled acres and located on Trans-Canada Yellowhead Highway #16 just one mile west of Delmas in the Rural Municipality of Battle River. The Saskatchewan Assessment Management Agency profile indicates a total of 86 cultivated acres, however the owner reports 100 is currently in crop. Actual cropable acres may vary with weather conditions and agronomic practice. Soil Final Rating ranges from 46 to 66, primarily light loam. 2024 SAMA assessment is \$205,600. 2025 crop is canola. 2024 crop was barley. Proposed possession date is October 15, 2025. Contact Listing Office for a detailed information package, website address with photos, and mandatory offer requirements.