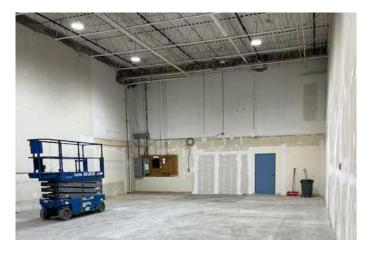

The main-floor office includes two private offices and a washroom, while the second floor provides three additional private offices. The warehouse space offers a  $20\hat{a} \in \mathbb{T}^{M}$  clear height, 100 amps of power (to be confirmed), a common loading area, one drive-in door (12 ft W x 14 ft H), and one dock door (12 ft W x 14 ft H). Additionally, the building is fully sprinklered.