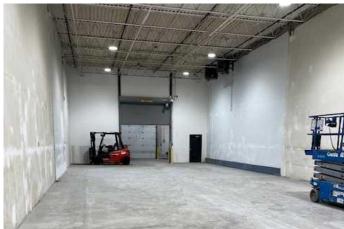

The main-floor office includes two private offices and a washroom, while the second floor provides three additional private offices. The warehouse space offers a  $20\hat{a} \in \mathbb{T}^{M}$  clear height, 100 amps of power (to be confirmed), a common loading area, one drive-in door (12 ft W x 14 ft H), and one dock door (12 ft W x 14 ft H). Additionally, the building is fully sprinklered.