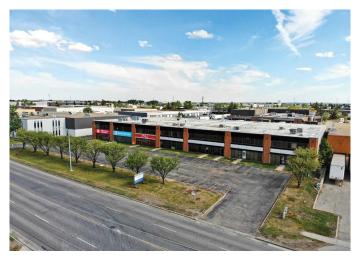

#### \$14

0 Bedroom, 0.00 Bathroom, Commercial on 0.00 Acres

Foothills, Calgary, Alberta

A 4,957 SF industrial bay is available in Foothills Industrial Park, conveniently located near Barlow Trail and 72 Avenue SE, with direct exposure to 72 Avenue SE. The property features 1,540 SF of office space spread across two floors and 3,417 SF of warehouse space.