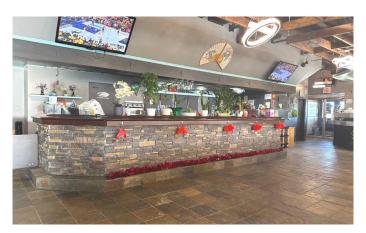

#### \$159,900

0 Bedroom, 0.00 Bathroom, Commercial on 0.00 Acres

Westmount\_Strathmore, Strathmore, Alberta

Long-established restaurant business with high exposure on Highway #1 and plenty of parking. The kitchen serves the restaurant (104 seating plus Patio area seasonal allows up to 150 people) and the hotel lounge (very busy with 30 slot machines & pool tables tournament lounge). The restaurant's condition is very well-maintained, and the landlord is easy to work with, offering cheap rent for the restaurant's size. Only 25 minutes from Calgary. This is a perfect opportunity for a family to operate as it has great potential to grow the business to the next level.