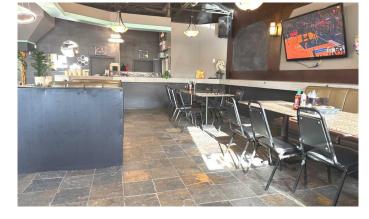

#### \$159,900

0 Bedroom, 0.00 Bathroom, Commercial on 0.00 Acres

Westmount\_Strathmore, Strathmore, Alberta

Long-established restaurant business with high exposure on Highway #1 and plenty of parking. The kitchen serves the restaurant (104 seating plus Patio area seasonal allows up to 150 people) and the hotel lounge (very busy with 30 slot machines & pool tables tournament lounge). The restaurant's condition is very well-maintained, and the landlord is easy to work with, offering cheap rent for the restaurant's size. Only 25 minutes from Calgary. This is a perfect opportunity for a family to operate as it has great potential to grow the business to the next level.