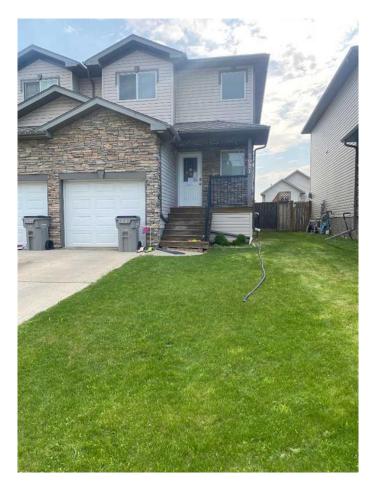

### \$319,900

3 Bedroom, 2.00 Bathroom, 1,193 sqft Residential on 0.07 Acres

Pinnacle Ridge., Grande Prairie, Alberta

This 3 bedroom 2 story half duplex has all you could want for a lucrative rental or family home featuring upstairs Laundry, fenced yard, Natural gas Fireplace and a kitchen Island. The main floor boast a half bath adjacent to the great room combining the Living room, Kitchen and dinning area. East facing glass sliding door provides lots of light and leads to the back deck and private fenced well maintained yard yard. The basement is undeveloped and ready for your personal touch. Call your Realtor to book a viewing appointment today.

#### **Essential Information**

MLS® # A2227049 Price \$319,900

Bedrooms 3
Bathrooms 2.00
Full Baths 1

Half Baths 1

Square Footage 1,193 Acres 0.07 Year Built 2007

Type Residential

Sub-Type Semi Detached

Style 2 Storey, Side by Side

#### **Exterior**

Exterior Features Private Yard

Lot Description Front Yard, Landscaped, Lawn

Roof Asphalt Shingle

Construction Concrete, Vinyl Siding, Wood Frame

Foundation Poured Concrete