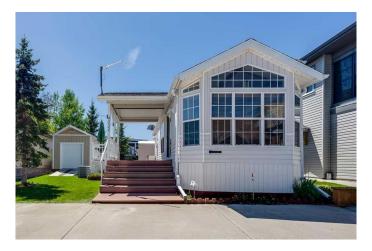

### \$179,900

2 Bedroom, 1.00 Bathroom, 490 sqft Residential on 0.07 Acres

Whispering Pines, Rural Red Deer County, Alberta

Escape the hustle of city life and enjoy year-round living at the beautiful Whispering Pines Golf & Country Resort. This property is situated on stunning Pine Lake, offering the perfect setting for relaxation, recreation, and creating lasting memories. This lot features an exceptionally clean and well-maintained park model unit, ideal for those looking to downsize, enjoy a peaceful retreat, or entertain family and friends. Just unpack and start enjoying resort living.

This fully winterized park model unit features an open-concept layout with vaulted ceilings and floor-to-ceiling windows that flood the space with natural light. The spacious living area includes an electric fireplace for cozy evenings, while the modern kitchen is equipped with a gas stove, fridge, microwave, down the hall, you have a stacked washer/dryer. You will be very comfortable with 2 bedrooms, the primary bedroom has beautiful built-ins for storage. Also enjoy a spacious 4 piece bath. Step outside onto the south-facing composite deck, partially covered for all-weather enjoyment. Patio pavers along the side and back provide extended outdoor living space, perfect for morning coffee or enjoying a night under the stars. A 12x9 insulated shed is included for extra storage. Never worry about parking for your boat or golf cart with a 4 car concrete driveway.