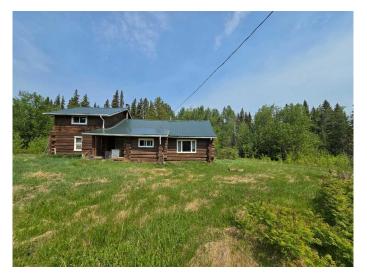

## \$400,000

4 Bedroom, 1.00 Bathroom, 1,701 sqft Residential on 159.32 Acres

NONE, Rural Northern Lights, County of, Alberta

Rustic Log Home on 159.32 Acres â€" Ideal for Homesteading or Recreation! Step back into nature with this unique opportunity to own a charming log home nestled on approximately 160 acres of mixed-use land. Built in the 1980s, this 4-bedroom, 1-bathroom home exudes rustic character and offers a peaceful, self-sufficient lifestyle. The home itself will require some work and a creative touch but it offers plenty of living space over the 1.5 levels and could be transformed into something special. While there is no basement, a root-cellar-style crawl space provides additional storage for your homesteading needs. Outbuildings include an older barn that will require some rehabilitation, several utility sheds, and an older chicken coop â€" perfect for hobby farming or small-scale livestock. The property has power connected and natural gas available at the property line, offering flexibility for future upgrades. The land itself is a blend of open and forested areas â€" approximately 60â€"80 acres are in hay, fully fenced and cross-fenced, and have been previously used for grazing livestock. The remaining acreage is partially treed, offering privacy and a beautiful natural backdrop. Wildlife is abundant here, with frequent sightings of moose, deer, and bear â€" making this a hunter's dream or a nature lover's paradise. Whether you're looking for a private retreat, a recreational

## Built in 1980