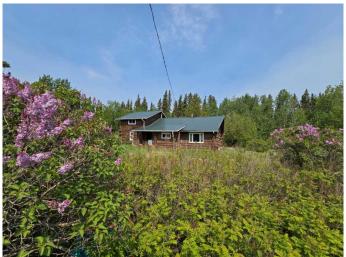

## \$400,000

4 Bedroom, 1.00 Bathroom, 1,701 sqft Residential on 159.32 Acres

NONE, Rural Northern Lights, County of, Alberta

Rustic Log Home on 159.32 Acres â€" Ideal for Homesteading or Recreation! Step back into nature with this unique opportunity to own a charming log home nestled on approximately 160 acres of mixed-use land. Built in the 1980s, this 4-bedroom, 1-bathroom home exudes rustic character and offers a peaceful, self-sufficient lifestyle. The home itself will require some work and a creative touch but it offers plenty of living space over the 1.5 levels and could be transformed into something special. While there is no basement, a root-cellar-style crawl space provides additional storage for your homesteading needs. Outbuildings include an older barn that will require some rehabilitation, several utility sheds, and an older chicken coop â€" perfect for hobby farming or small-scale livestock. The property has power connected and natural gas available at the property line, offering flexibility for future upgrades. The land itself is a blend of open and forested areas â€" approximately 60â€"80 acres are in hay, fully fenced and cross-fenced, and have been previously used for grazing livestock. The remaining acreage is partially treed, offering privacy and a beautiful natural backdrop. Wildlife is abundant here, with frequent sightings of moose, deer, and bear â€" making this a hunter's dream or a nature lover's paradise. Whether you're looking for a private retreat, a recreational