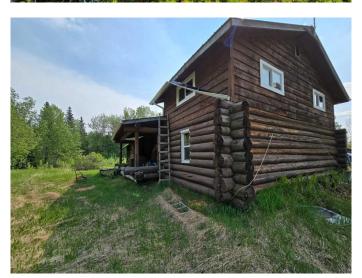

## \$400,000

4 Bedroom, 1.00 Bathroom, 1,701 sqft Residential on 159.32 Acres

NONE, Rural Northern Lights, County of, Alberta

Rustic Log Home on 159.32 Acres â€" Ideal for Homesteading or Recreation! Step back into nature with this unique opportunity to own a charming log home nestled on approximately 160 acres of mixed-use land. Built in the 1980s, this 4-bedroom, 1-bathroom home exudes rustic character and offers a peaceful, self-sufficient lifestyle. The home itself will require some work and a creative touch but it offers plenty of living space over the 1.5 levels and could be transformed into something special. While there is no basement, a root-cellar-style crawl space provides additional storage for your homesteading needs. Outbuildings include an older barn that will require some rehabilitation, several utility sheds, and an older chicken coop â€" perfect for hobby farming or small-scale livestock. The property has power connected and natural gas available at the property line, offering flexibility for future upgrades. The land itself is a blend of open and forested areas â€" approximately 60â€"80 acres are in hay, fully fenced and cross-fenced, and have been previously used for grazing livestock. The remaining acreage is partially treed, offering privacy and a beautiful natural backdrop. Wildlife is abundant here, with frequent sightings of moose, deer, and bear â€" making this a hunter's dream or a nature lover's paradise. Whether you're looking for a private retreat, a recreational

## **Exterior**

Exterior Features Private Yard

Lot Description No Neighbours Behind, Private, Many Trees, Open Lot, Secluded

Roof Metal

Construction Log

Foundation Perimeter Wall