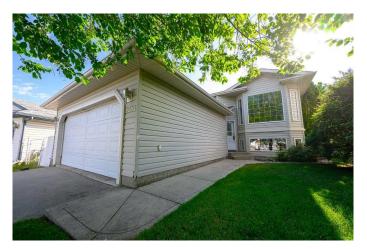

## \$449,900

5 Bedroom, 3.00 Bathroom, 1,107 sqft Residential on 0.13 Acres

Summit., Grande Prairie, Alberta

Don't miss this opportunity to own a fully developed and beautifully updated 5-bedroom plus den home in the quiet, family-friendly neighborhood of Summit. The interior features fresh paint and trim, stylish new light fixtures, and sleek quartz countertops in the kitchen. The main floor includes three bedrooms, including a spacious primary suite with ensuite. The fully finished basement adds two more bedrooms, a den, a third bathroom, and a generous family roomâ€"perfect for entertaining or relaxing. Situated at the end of a quiet street, the private, landscaped yard offers a peaceful retreat. Immediate possession available!

#### **Exterior**

Exterior Features Private Yard

Lot Description Back Yard, City Lot, Lawn, Cul-De-Sac

Roof Asphalt Shingle

Construction Concrete, Vinyl Siding

Foundation Poured Concrete