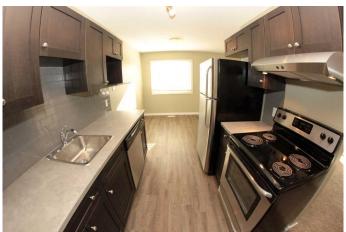

## \$1,500

2 Bedroom, 1.00 Bathroom, 750 sqft Rental on 0.00 Acres

Winston Churchill, Lethbridge, Alberta

Pamper yourself in new, elegant surroundings. At the end of the day, you will love coming back to your beautiful, fully renovated, modern home. All new stainless steel appliances including dishwasher, new laundry equipment, beautifully crafted wood cabinetry in kitchen and bathroom. New energy efficient A/C and furnace. Easy access to Scenic Drive and Downtown. Minutes from shopping at Uplands and Wal-Mart North. Ideal for the young professional or small family.

## Interior

Appliances Central Air Conditioner, Dishwasher, Electric Stove, Range Hood,

Refrigerator, Washer/Dryer

Heating Forced Air

Has Basement Yes

Basement Finished, Full