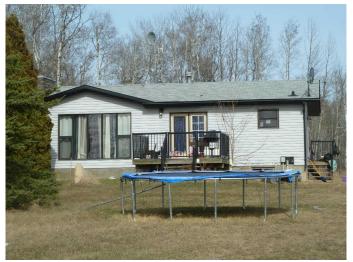

# \$350,000 - 66473 Rr 151 Range, Lac La Biche

MLS® #A2227308

# \$350,000

4 Bedroom, 3.00 Bathroom, 1,040 sqft Residential on 11.10 Acres

Lac La Biche, Lac La Biche, Alberta

Ideally situated in a gorgeous private mature treed setting on a dead end road only minutes from Lac La Biche. This 11.1 acre parcel with a 2 + 2 bedroom, 1,040 sq. ft. fully finished bungalow and oversized double detached heated garage is a very practical home and has had over \$60,000 spent in renovations over very recent years. Beautiful new kitchen, new flooring, updated bathrooms, stainless steel appliances, french doors off dining area to front deck, large rear deck, 4 spacious bedrooms, 2 full bathrooms and one half bath. Enjoy the country life while being close to the conveniences of town.

### **Essential Information**

MLS® # A2227308 Price \$350,000

Bedrooms 4

Bathrooms 3.00

Full Baths 2

Half Baths 1

Square Footage 1,040

Acres 11.10

Year Built 1978

Type Residential Sub-Type Detached

Style Acreage with Residence, Bungalow

Status Active

## **Exterior**

Exterior Features None

Lot Description Many Trees, See Remarks

Roof Asphalt Shingle

Construction Vinyl Siding

Foundation Poured Concrete