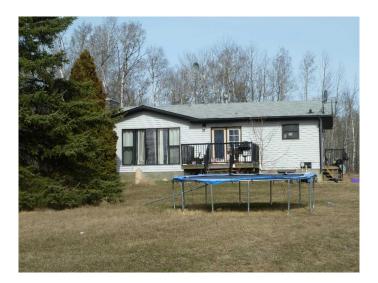

# \$350,000 - 66473 Rr 151 Range, Lac La Biche

MLS® #A2227308

# \$350,000

4 Bedroom, 3.00 Bathroom, 1,040 sqft Residential on 11.10 Acres

Lac La Biche, Lac La Biche, Alberta

Ideally situated in a gorgeous private mature treed setting on a dead end road only minutes from Lac La Biche. This 11.1 acre parcel with a 2 + 2 bedroom, 1,040 sq. ft. fully finished bungalow and oversized double detached heated garage is a very practical home and has had over \$60,000 spent in renovations over very recent years. Beautiful new kitchen, new flooring, updated bathrooms, stainless steel appliances, french doors off dining area to front deck, large rear deck, 4 spacious bedrooms, 2 full bathrooms and one half bath. Enjoy the country life while being close to the conveniences of town.

### **Essential Information**

MLS® # A2227308 Price \$350,000

Bedrooms 4

Bathrooms 3.00

Full Baths 2

Half Baths 1

Square Footage 1,040

Acres 11.10

Year Built 1978

Type Residential Sub-Type Detached

Style Acreage with Residence, Bungalow

Status Active

## **Exterior**

Exterior Features None

Lot Description Many Trees, See Remarks

Roof Asphalt Shingle

Construction Vinyl Siding

Foundation Poured Concrete