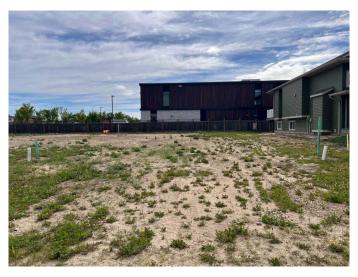

### \$189,900

0 Bedroom, 0.00 Bathroom, Land on 0.07 Acres

Stone Ridge, Grande Prairie, Alberta

Semi-detached lots now available in Stone Ridge. Just west of Grande Banks, this architecturally controlled neighborhood offers convenient access to many excellent amenities including the Eastlink Centre, Bear Creek trails, 2 schools, parks, pond feature, several businesses and many great restaurants. Lots are available to individual purchasers or feel contact your favorite builder and have them construct a home to suit your needs. Lots range from 30 - 32 ft wide per side and accommodate duplexes with double attached garages. Locations include east backing lots providing nice morning sun and shelter from the wind or south facing backyards backing onto trees and greenspace. Take a drive by or call for a complete list of available lots. GST is applicable on lot sales. Listing agent is a licensed REALTOR® in the province of Alberta and related to the seller.

#### **Exterior**

Lot Description Landscaped