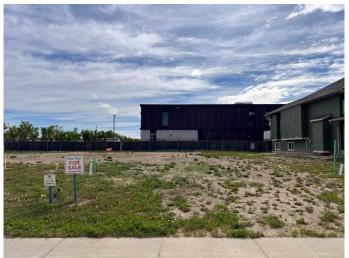

### \$189,900

0 Bedroom, 0.00 Bathroom, Land on 0.07 Acres

Stone Ridge, Grande Prairie, Alberta

Semi-detached lots now available in Stone Ridge. Just west of Grande Banks, this architecturally controlled neighborhood offers convenient access to many excellent amenities including the Eastlink Centre, Bear Creek trails, 2 schools, parks, pond feature, several businesses and many great restaurants. Lots are available to individual purchasers or feel contact your favorite builder and have them construct a home to suit your needs. Lots range from 30 - 32 ft wide per side and accommodate duplexes with double attached garages. Locations include east backing lots providing nice morning sun and shelter from the wind or south facing backyards backing onto trees and greenspace. Take a drive by or call for a complete list of available lots. GST is applicable on lot sales. Listing agent is a licensed REALTOR® in the province of Alberta and related to the seller.

#### **Exterior**

Lot Description Landscaped