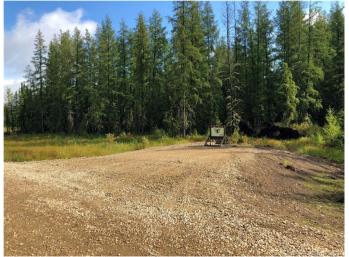

## \$189,900

0 Bedroom, 0.00 Bathroom, Land on 3.23 Acres

The Ranch, Rural Grande Prairie No. 1, County of, Alberta

PHASE 6 - Final phase of The Ranch, completely treed lots, and now only 2 of 7 lots still available. The Ranch is one of Grande Prairie's premier acreage developments and is located west of the Wapiti Nordic Ski Trails which can be accessed west off of Highway 40 or south off of the Correction Line, both routes are paved right to the subdivision. About 5 miles south of the city limits these beautiful acreages offer city water, power, gas, and lots are treed with spruce, tamarack, pine and poplar. The sandy rolling terrain offers amazing building sites with complete privacy. Lot sizes range from 3.11 â€" 3.68 acres and the CR-2 zoning with restrictive covenants promotes a beautiful subdivision while utilizing what true acreage living is all about. Info packages are available upon request. Take the picturesque drive out to The Ranch, road is now complete and approaches are in. GST is applicable. Vendor is a licensed REALTOR® in the Province of Alberta