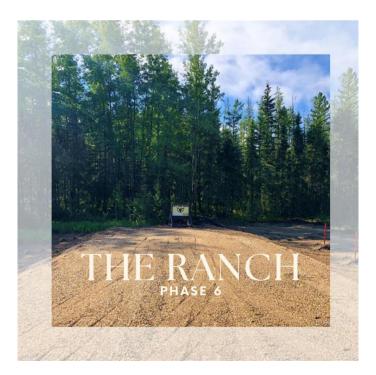

## \$189,900

0 Bedroom, 0.00 Bathroom, Land on 3.23 Acres

The Ranch, Rural Grande Prairie No. 1, County of, Alberta

PHASE 6 - Final phase of The Ranch, completely treed lots, and now only 2 of 7 lots still available. The Ranch is one of Grande Prairie's premier acreage developments and is located west of the Wapiti Nordic Ski Trails which can be accessed west off of Highway 40 or south off of the Correction Line, both routes are paved right to the subdivision. About 5 miles south of the city limits these beautiful acreages offer city water, power, gas, and lots are treed with spruce, tamarack, pine and poplar. The sandy rolling terrain offers amazing building sites with complete privacy. Lot sizes range from 3.11 â€" 3.68 acres and the CR-2 zoning with restrictive covenants promotes a beautiful subdivision while utilizing what true acreage living is all about. Info packages are available upon request. Take the picturesque drive out to The Ranch, road is now complete and approaches are in. GST is applicable. Vendor is a licensed REALTOR® in the Province of Alberta