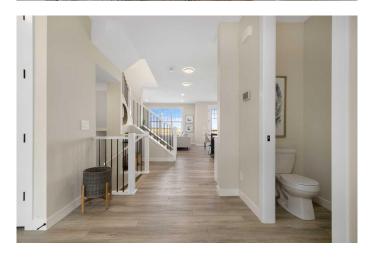

Upstairs, the primary bedroom offers peaceful pond views and includes a generous walk-in closet with built-in MDF shelving. The ensuite

features dual vanities, a tiled standing shower, and a private water closetâ€"designed to offer a spa-like retreat at home. Two additional bedrooms, a full bathroom, and a separate laundry room round out the upper level.

Water

Appliances Dishwasher, Electric Range, Microwave, Range Hood, Refrigerator

Heating Fireplace(s)

Cooling None
Fireplace Yes
# of Fireplaces 1

Fireplaces Electric, Living Room

Has Basement Yes

Basement Partial, Partially Finished