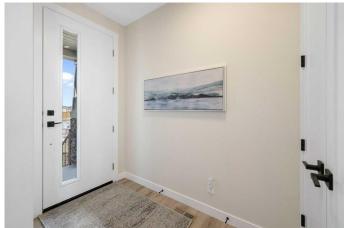

The dining area flows effortlessly into the cozy living room, where a modern electric fireplace adds warmth and ambiance. Just off the living space, you'll find a functional mudroom with a built-in bench and cubbiesâ€"perfect for keeping things organizedâ€"as well as a front entry that showcases a feature wall and another custom bench with nooks for added charm and utility.