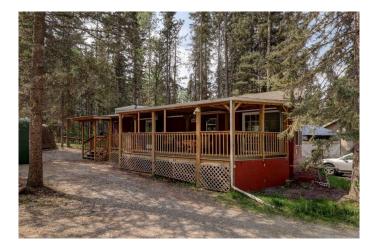

### \$297,500

1 Bedroom, 1.00 Bathroom, 483 sqft Residential on 0.16 Acres

Bergen Springs, Rural Mountain View County, Alberta

\*\*Price adjustment SEPTEMBER 7\*\* Welcome to your YEAR ROUND HOME IN THE WOODS! This property has been lovingly cared for by its original owners for nearly 2 decades & now it is time for someone else to love it too! One of the few PARK MODEL HOMES in Bergen Springs Estates, this is a rare find for anyone who is looking for a recreational property or to live full time - the current owners have lived here full time for years. As you enter the HUGE COVERED DECK notice the GAS LINE for your BBQ & also the gas overhead heater (included). The main entrance to the home through the patio door leads you to the generous living room w/corner electric FIREPLACE (installed approximately 2019) as well as windows everywhere (all blinds inc). Soaring trees are your view from this home! The dining/kitchen has room for a good sized table & also has a cute coffee bar area. The OTR MICROWAVE is newer & upgraded and there is also a GAS STOVE & full sized fridge. Down the hall you will find a closet with plumbing to install a washer & dryer if desired. The 3 pc bath has good storage as well. There is also a generous closet next to the bathroom & here you will find your hot water tank. The bedroom has a QUEEN SIZED next to new BED w/drawers built in (all included as well). There is a spot for TV hook up in the bedroom as

well as the living room & a TV in the home is included. Outside find the gazebo to rival all gazebos - room to hook up 4 tvs as well as 4 receivers - over the years there has been known to have been 4 different sports playing at once. There is also a shed, greenhouse & Shelterlogic tent inc. The septic tank is newer and holds 1500 gallons & for the winter months you can fill your 1000 gallon holding tank cistern. Lock and leave year round or stay and live full time. Bergen Springs offers a pond for skating in winter (maintained by community members), kayak or canoe in the summer, playground, COMMUNITY CENTRE, OFF LEASH DOG PARK, well run condo association & so much more. Only 10 minutes to Sundre & all the amenities it has to offer including rec centre & pool. Bergen Springs is a short walk to Fallen Timber Creek (Davidson Park). From May to October enjoy the benefits of being on park water and our condo fees are only \$610 A YEAR!! Snow removal is also included in your fees. Currently the best value in the park!