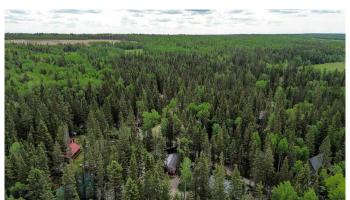

### \$297,500

1 Bedroom, 1.00 Bathroom, 483 sqft Residential on 0.16 Acres

Bergen Springs, Rural Mountain View County, Alberta

\*\*Price adjustment SEPTEMBER 7\*\* Welcome to your YEAR ROUND HOME IN THE WOODS! This property has been lovingly cared for by its original owners for nearly 2 decades & now it is time for someone else to love it too! One of the few PARK MODEL HOMES in Bergen Springs Estates, this is a rare find for anyone who is looking for a recreational property or to live full time - the current owners have lived here full time for years. As you enter the HUGE COVERED DECK notice the GAS LINE for your BBQ & also the gas overhead heater (included). The main entrance to the home through the patio door leads you to the generous living room w/corner electric FIREPLACE (installed approximately 2019) as well as windows everywhere (all blinds inc). Soaring trees are your view from this home! The dining/kitchen has room for a good sized table & also has a cute coffee bar area. The OTR MICROWAVE is newer & upgraded and there is also a GAS STOVE & full sized fridge. Down the hall you will find a closet with plumbing to install a washer & dryer if desired. The 3 pc bath has good storage as well. There is also a generous closet next to the bathroom & here you will find your hot water tank. The bedroom has a QUEEN SIZED next to new BED w/drawers built in (all included as well). There is a spot for TV hook up in the bedroom as

well as the living room & a TV in the home is included. Outside find the gazebo to rival all gazebos - room to hook up 4 tvs as well as 4 receivers - over the years there has been known to have been 4 different sports playing at once. There is also a shed, greenhouse & Shelterlogic tent inc. The septic tank is newer and holds 1500 gallons & for the winter months you can fill your 1000 gallon holding tank cistern. Lock and leave year round or stay and live full time. Bergen Springs offers a pond for skating in winter (maintained by community members), kayak or canoe in the summer, playground, COMMUNITY CENTRE, OFF LEASH DOG PARK, well run condo association & so much more. Only 10 minutes to Sundre & all the amenities it has to offer including rec centre & pool. Bergen Springs is a short walk to Fallen Timber Creek (Davidson Park). From May to October enjoy the benefits of being on park water and our condo fees are only \$610 A YEAR!! Snow removal is also included in your fees. Currently the best value in the park!