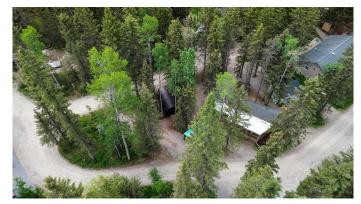

### \$297,500

1 Bedroom, 1.00 Bathroom, 483 sqft Residential on 0.16 Acres

Bergen Springs, Rural Mountain View County, Alberta

\*\*Price adjustment SEPTEMBER 7\*\* Welcome to your YEAR ROUND HOME IN THE WOODS! This property has been lovingly cared for by its original owners for nearly 2 decades & now it is time for someone else to love it too! One of the few PARK MODEL HOMES in Bergen Springs Estates, this is a rare find for anyone who is looking for a recreational property or to live full time - the current owners have lived here full time for years. As you enter the HUGE COVERED DECK notice the GAS LINE for your BBQ & also the gas overhead heater (included). The main entrance to the home through the patio door leads you to the generous living room w/corner electric FIREPLACE (installed approximately 2019) as well as windows everywhere (all blinds inc). Soaring trees are your view from this home! The dining/kitchen has room for a good sized table & also has a cute coffee bar area. The OTR MICROWAVE is newer & upgraded and there is also a GAS STOVE & full sized fridge. Down the hall you will find a closet with plumbing to install a washer & dryer if desired. The 3 pc bath has good storage as well. There is also a generous closet next to the bathroom & here you will find your hot water tank. The bedroom has a QUEEN SIZED next to new BED w/drawers built in (all included as well). There is a spot for TV hook up in the bedroom as

well as the living room & a TV in the home is included. Outside find the gazebo to rival all gazebos - room to hook up 4 tvs as well as 4 receivers - over the years there has been known to have been 4 different sports playing at once. There is also a shed, greenhouse & Shelterlogic tent inc. The septic tank is newer and holds 1500 gallons & for the winter months you can fill your 1000 gallon holding tank cistern. Lock and leave year round or stay and live full time. Bergen Springs offers a pond for skating in winter (maintained by community members), kayak or canoe in the summer, playground, COMMUNITY CENTRE, OFF LEASH DOG PARK, well run condo association & so much more. Only 10 minutes to Sundre & all the amenities it has to offer including rec centre & pool. Bergen Springs is a short walk to Fallen Timber Creek (Davidson Park). From May to October enjoy the benefits of being on park water and our condo fees are only \$610 A YEAR!! Snow removal is also included in your fees. Currently the best value in the park!

#### **Exterior**

Exterior Features Fire Pit

Lot Description Level, Low Maintenance Landscape, Many Trees, See Remarks,

Corners Marked, Gazebo, Wooded

Roof Asphalt Shingle

Construction Vinyl Siding

Foundation Piling(s)